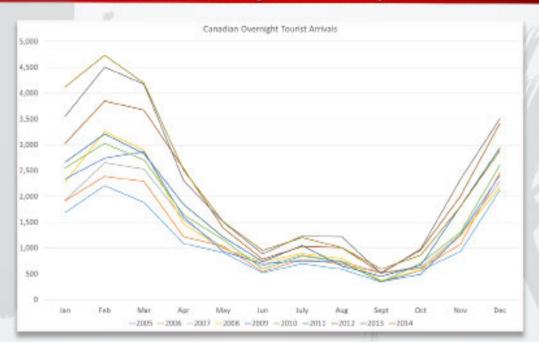

#### Pattern of USA visitors

ost tourist visitors to Belize come from the United inclement weather in the Caribbean, which could inter-August through late October coincides with the period of to Belize annually.

States. Over the years, the arrival pattern of US visi- rupt travel plans. This could be a major factor for decreases tors has remained relatively the same, with peaks in arriv-seen in U.S. arrivals to Belize around this time. Since visitors als in the month of March which coincides with spring trav- from the United States account for the majority of overel in the US. The month of September is the weakest month night tourist visitors, the pattern of visitors from the US in terms of arrivals for American visitors. The period from strongly influences the pattern of total overnight visitors

| Month     | 2005    | 2006    | 2007    | 2008    | 2009    | 2010    | 2011    | 2012    | 2013    | 2014    | Chang     |
|-----------|---------|---------|---------|---------|---------|---------|---------|---------|---------|---------|-----------|
|           |         |         |         |         |         |         |         |         |         |         | '13 V '14 |
| January   | 13,454  | 13,583  | 12,960  | 13,553  | 13,268  | 12,872  | 14,229  | 15,094  | 16,476  | 18,297  | 11.0      |
| February  | 16,004  | 15,661  | 15,568  | 15,901  | 13,683  | 14,278  | 14,808  | 15,909  | 16,848  | 19,151  | 13.7      |
| March     | 19,705  | 19,690  | 21,673  | 19,586  | 16,637  | 19,365  | 19,984  | 21,677  | 23,538  | 25,679  | 9.1       |
| April     | 13,004  | 15,405  | 14,614  | 12,969  | 13,484  | 11,607  | 14,273  | 14,375  | 14,162  | 17,089  | 20.7      |
| May       | 11,309  | 12,829  | 12,905  | 13,205  | 12,043  | 12,126  | 12,650  | 14,754  | 14,948  | 17,271  | 15.5      |
| June      | 14,317  | 15,473  | 15,525  | 15,726  | 14,527  | 14,794  | 16,092  | 18,847  | 20,078  | 21,073  | 5.0       |
| July      | 13,339  | 14,231  | 13,985  | 13,833  | 13,951  | 15,093  | 15,719  | 17,903  | 18,682  | 19,976  | 6.9       |
| August    | 9,009   | 9,128   | 9,527   | 9,856   | 9,357   | 9,306   | 9,435   | 11,562  | 11,802  | 12,740  | 8.0       |
| September | 4,520   | 4,945   | 4,783   | 3,859   | 4,510   | 4,472   | 4,860   | 6,262   | 5,704   | 5,817   | 2.0       |
| October   | 6,231   | 5,669   | 6,324   | 5,611   | 5,786   | 6,648   | 6,582   | 8,190   | 8,507   | 8,821   | 3.7       |
| November  | 9,710   | 10,047  | 10,001  | 9,691   | 8,433   | 10,035  | 10,770  | 12,730  | 13,257  | 13,188  | -0.5      |
| December  | 15,375  | 14,848  | 14,702  | 13,865  | 13,881  | 15,275  | 16,890  | 19,337  | 19,510  | 20,219  | 3.6       |
| TOTAL     | 145,977 | 151,509 | 152,567 | 147,655 | 139,561 | 145,872 | 156,293 | 176,642 | 183,513 | 199,320 | 8.6       |

#### American Overnight Tourist Visitors to Belize by Month

Figure 1.4