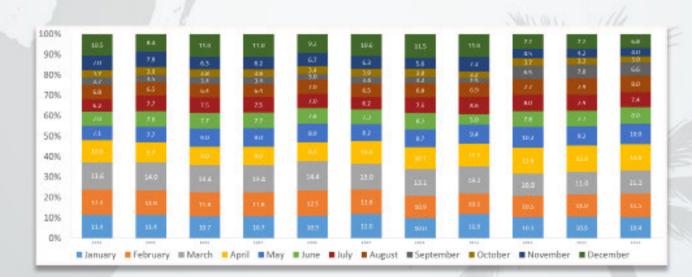

#### Pattern of USA visitors

ost tourist visitors to Belize come from the United inclement weather in the Caribbean, which could inter-August through late October coincides with the period of to Belize annually.

States. Over the years, the arrival pattern of US visi- rupt travel plans. This could be a major factor for decreases tors has remained relatively the same, with peaks in arriv-seen in U.S. arrivals to Belize around this time. Since visitors als in the month of March which coincides with spring trav- from the United States account for the majority of overel in the US. The month of September is the weakest month night tourist visitors, the pattern of visitors from the US in terms of arrivals for American visitors. The period from strongly influences the pattern of total overnight visitors

| Month     | 2005    | 2006    | 2007    | 2008    | 2009    | 2010    | 2011    | 2012    | 2013    | 2014    | Chang     |
|-----------|---------|---------|---------|---------|---------|---------|---------|---------|---------|---------|-----------|
|           |         |         |         |         |         |         |         |         |         |         | '13 V '14 |
| January   | 13,454  | 13,583  | 12,960  | 13,553  | 13,268  | 12,872  | 14,229  | 15,094  | 16,476  | 18,297  | 11.0      |
| February  | 16,004  | 15,661  | 15,568  | 15,901  | 13,683  | 14,278  | 14,808  | 15,909  | 16,848  | 19,151  | 13.7      |
| March     | 19,705  | 19,690  | 21,673  | 19,586  | 16,637  | 19,365  | 19,984  | 21,677  | 23,538  | 25,679  | 9.1       |
| April     | 13,004  | 15,405  | 14,614  | 12,969  | 13,484  | 11,607  | 14,273  | 14,375  | 14,162  | 17,089  | 20.7      |
| May       | 11,309  | 12,829  | 12,905  | 13,205  | 12,043  | 12,126  | 12,650  | 14,754  | 14,948  | 17,271  | 15.5      |
| June      | 14,317  | 15,473  | 15,525  | 15,726  | 14,527  | 14,794  | 16,092  | 18,847  | 20,078  | 21,073  | 5.0       |
| July      | 13,339  | 14,231  | 13,985  | 13,833  | 13,951  | 15,093  | 15,719  | 17,903  | 18,682  | 19,976  | 6.9       |
| August    | 9,009   | 9,128   | 9,527   | 9,856   | 9,357   | 9,306   | 9,435   | 11,562  | 11,802  | 12,740  | 8.0       |
| September | 4,520   | 4,945   | 4,783   | 3,859   | 4,510   | 4,472   | 4,860   | 6,262   | 5,704   | 5,817   | 2.0       |
| October   | 6,231   | 5,669   | 6,324   | 5,611   | 5,786   | 6,648   | 6,582   | 8,190   | 8,507   | 8,821   | 3.7       |
| November  | 9,710   | 10,047  | 10,001  | 9,691   | 8,433   | 10,035  | 10,770  | 12,730  | 13,257  | 13,188  | -0.5      |
| December  | 15,375  | 14,848  | 14,702  | 13,865  | 13,881  | 15,275  | 16,890  | 19,337  | 19,510  | 20,219  | 3.6       |
| TOTAL     | 145,977 | 151,509 | 152,567 | 147,655 | 139,561 | 145,872 | 156,293 | 176,642 | 183,513 | 199,320 | 8.6       |

#### American Overnight Tourist Visitors to Belize by Month

Figure 1.4