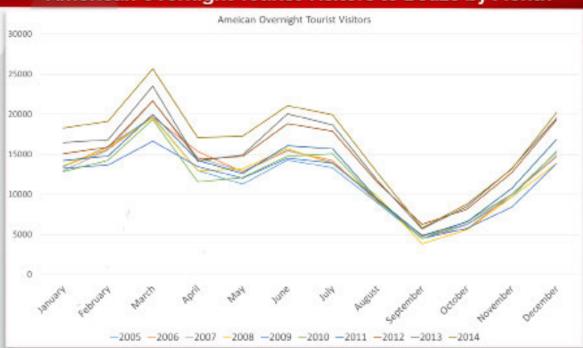

#### Pattern of USA visitors

ost tourist visitors to Belize come from the United inclement weather in the Caribbean, which could inter-August through late October coincides with the period of to Belize annually.

States. Over the years, the arrival pattern of US visi- rupt travel plans. This could be a major factor for decreases tors has remained relatively the same, with peaks in arriv-seen in U.S. arrivals to Belize around this time. Since visitors als in the month of March which coincides with spring trav- from the United States account for the majority of overel in the US. The month of September is the weakest month night tourist visitors, the pattern of visitors from the US in terms of arrivals for American visitors. The period from strongly influences the pattern of total overnight visitors

| Month     | 2005    | 2006    | 2007    | 2008    | 2009    | 2010    | 2011    | 2012    | 2013    | 2014    | Chang     |
|-----------|---------|---------|---------|---------|---------|---------|---------|---------|---------|---------|-----------|
|           |         |         |         |         |         |         |         |         |         |         | '13 V '14 |
| January   | 13,454  | 13,583  | 12,960  | 13,553  | 13,268  | 12,872  | 14,229  | 15,094  | 16,476  | 18,297  | 11.0      |
| February  | 16,004  | 15,661  | 15,568  | 15,901  | 13,683  | 14,278  | 14,808  | 15,909  | 16,848  | 19,151  | 13.7      |
| March     | 19,705  | 19,690  | 21,673  | 19,586  | 16,637  | 19,365  | 19,984  | 21,677  | 23,538  | 25,679  | 9.1       |
| April     | 13,004  | 15,405  | 14,614  | 12,969  | 13,484  | 11,607  | 14,273  | 14,375  | 14,162  | 17,089  | 20.7      |
| May       | 11,309  | 12,829  | 12,905  | 13,205  | 12,043  | 12,126  | 12,650  | 14,754  | 14,948  | 17,271  | 15.5      |
| June      | 14,317  | 15,473  | 15,525  | 15,726  | 14,527  | 14,794  | 16,092  | 18,847  | 20,078  | 21,073  | 5.0       |
| July      | 13,339  | 14,231  | 13,985  | 13,833  | 13,951  | 15,093  | 15,719  | 17,903  | 18,682  | 19,976  | 6.9       |
| August    | 9,009   | 9,128   | 9,527   | 9,856   | 9,357   | 9,306   | 9,435   | 11,562  | 11,802  | 12,740  | 8.0       |
| September | 4,520   | 4,945   | 4,783   | 3,859   | 4,510   | 4,472   | 4,860   | 6,262   | 5,704   | 5,817   | 2.0       |
| October   | 6,231   | 5,669   | 6,324   | 5,611   | 5,786   | 6,648   | 6,582   | 8,190   | 8,507   | 8,821   | 3.7       |
| November  | 9,710   | 10,047  | 10,001  | 9,691   | 8,433   | 10,035  | 10,770  | 12,730  | 13,257  | 13,188  | -0.5      |
| December  | 15,375  | 14,848  | 14,702  | 13,865  | 13,881  | 15,275  | 16,890  | 19,337  | 19,510  | 20,219  | 3.6       |
| TOTAL     | 145,977 | 151,509 | 152,567 | 147,655 | 139,561 | 145,872 | 156,293 | 176,642 | 183,513 | 199,320 | 8.6       |

#### American Overnight Tourist Visitors to Belize by Month

Figure 1.4