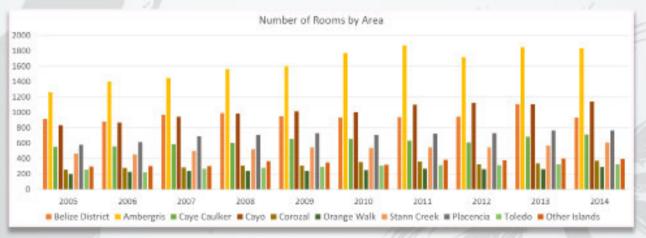

Most tourist visitors through the airport in 2014 were between the ages of 45 and 54. This coincides with the historical trend. The only deviation occurred in 2013 when the highest age demographic who came to Belize were those persons between ages 25-34.

# Tourist Air Arrivals by Sex by age (2014)

| 2014        | age     | female | male  |
|-------------|---------|--------|-------|
| under 18    | 9.54%   | 13708  | 13380 |
| 18 - 24     | 8.93%   | 14758  | 10618 |
| 25 - 34     | 18.73%  | 28046  | 25173 |
| 35 - 44     | 16.75%  | 22312  | 25261 |
| 45 - 54     | 19.24%  | 26405  | 28252 |
| 55 - 64     | 16.81%  | 22508  | 25233 |
| 65 and over | 10.00%  | 12371  | 16038 |
|             | Canadan | 40.22% | C08/  |