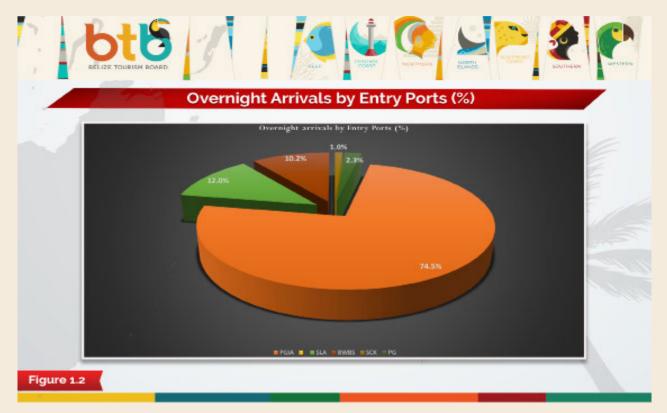

## Total Overnight Tourist Arrivals by Port of Entry

| Entry Port | 2005    | 2006    | 2007    | 2000    | 2000    | 2010    | 2011    | 2012    | 2042    | 2014    | Ch %     |
|------------|---------|---------|---------|---------|---------|---------|---------|---------|---------|---------|----------|
| Entry Port | 2005    | 2006    | 2007    | 2008    | 2009    | 2010    | 2011    | 2012    | 2013    | 2014    | '13 v '1 |
| PGIA       | 174,636 | 178,552 | 182,904 | 178,360 | 168,047 | 172,402 | 181,996 | 211,781 | 223,510 | 239,255 | 7.0      |
| SLA        | 20,843  | 21,540  | 22,555  | 23,783  | 21,107  | 24,632  | 28,710  | 29,886  | 31,369  | 38,675  | 23.3     |
| BWBS       | 33,253  | 38,667  | 36,261  | 33,323  | 33,060  | 34,953  | 27,797  | 24,972  | 28,753  | 32,763  | 13.9     |
| sck        | 734     | 816     | 740     | 1,017   | 1,297   | 2,217   | 4,127   | 3,241   | 2,997   | 3,197   | 6.7      |
| PGA        | 7,107   | 7,734   | 8,962   | 8,524   | 8,738   | 7,715   | 7,633   | 7,255   | 7,548   | 7,330   | -2.9     |
| TOTAL      | 236,573 | 247,309 | 251,422 | 245,007 | 232,249 | 241,919 | 250,263 | 277,135 | 294,177 | 321,220 | 9.2      |

#### **Total Overnight Tourist Arrivals by Entry Port**

Figure 1.3

The United States, Canada and Europe remain Belize's major market countries. In 2014, 62.4% of overnight tourist visitors were Americans, 10.9% were Europeans and 9.1% were Canadians.