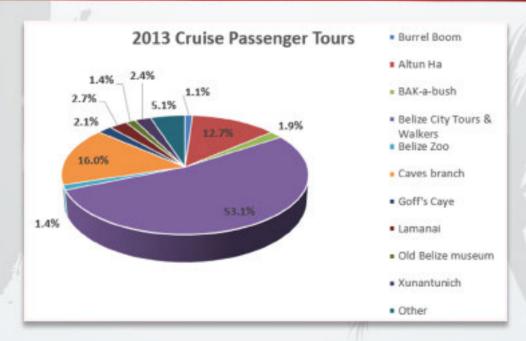

----|------|------|------|------|------|------|------|--------------------|
| Carnival                   | 140  | 113  | 103  | 110  | 139  | 155  | 137  | 118  | 118  | 165  | 39.8               |
| Norwegian                  | 79   | 52   | 56   | 47   | 49   | 49   | 76   | 44   | 44   | 64   | 45.5               |
| Royal<br>Caribbean         | 65   | 57   | 51   | 49   | 43   | 30   | 22   | 22   | 22   | 44   | 100.0              |
| Princess                   |      |      |      |      |      |      |      |      | 21   | 22   | 4.8                |
| Major Cruise<br>Line Calls | 370  | 295  | 278  | 274  | 284  | 278  | 235  | 184  | 184  | 295  | 60.3               |

Table: 4.5



# Cruise Ship Calls to Belize by Major Cruise Lines





# Cruise Passengers tours in Belize 2013



Figure 4.4



### Percent Cruise Passengers tours in Belize 2014



### **Belize Offers Variety for Cruise Visitors**

n elize offers a wide variety of tour and the Fort Street Tourism Village. why the disembarkation rate for Beyears, the number of cruise passengers who disembark from the vessels and go on tours, has remained relatively high. Most of the attractions visited are relatively close by to one another

lacktriangle options for cruise visitors to en- lacktriangle ost of the cruise visitors who gage in while they are in the coun- $| \cdot |$  come to the country go on tours try. This is a large part of the reason within the city on foot, or in some type of vehicle. Some of these tourists who lize is one of the highest in the region are travelling on foot may also go on for cruis