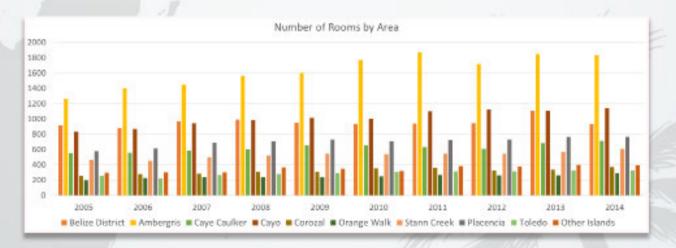

Most tourist visitors through the airport in 2014 were between the ages of 45 and 54. This coincides with the historical trend. The only deviation occurred in 2013 when the highest age demographic who came to Belize were those persons between ages 25-34.

# Tourist Air Arrivals by Sex by age (2014)

| 2014        | age     | female | male  |
|-------------|---------|--------|-------|
| under 18    | 9.54%   | 13708  | 13380 |
| 18 - 24     | 8.93%   | 14758  | 10618 |
| 25 - 34     | 18.73%  | 28046  | 25173 |
| 35 - 44     | 16.75%  | 22312  | 25261 |
| 45 - 54     | 19.24%  | 26405  | 28252 |
| 55 - 64     | 16.81%  | 22508  | 25233 |
| 65 and over | 10.00%  | 12371  | 16038 |
|             | Canadan | 40.22% | C08/  |