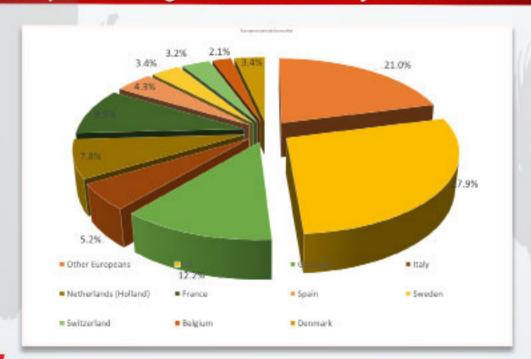

## Overnight Tourist Visitors to Belize by Country/Region of Origin

| Market                     | 2005    | 2006    | 2007    | 2008    | 2009       | 2010    | 2011    | 2012    | 2013    | 2014    | Change    |
|----------------------------|---------|---------|---------|---------|------------|---------|---------|---------|---------|---------|-----------|
|                            |         | 7 9     |         | 2000    | - Commedia |         |         |         | MAL.    |         | '13 V '14 |
| Europe                     | 33,466  | 34,373  | 34,175  | 34,269  | 29,603     | 30,025  | 30,142  | 29,362  | 32,191  | 38,905  | 20.9      |
| America                    | 145,977 | 151,510 | 152,569 | 148,624 | 139,561    | 145,872 | 156,293 | 176,642 | 183,513 | 199,320 | 8.6       |
| Canada                     | 13,580  | 15,553  | 16,655  | 17,695  | 17,211     | 18,246  | 20,093  | 24,223  | 26,713  | 26,397  | -1.2      |
| Latin America              | 28,658  | 29,932  | 29,860  | 27,000  | 29,080     | 28,944  | 24,692  | 23,809  | 27,941  | 29,461  | 5.4       |
| Caribbean                  | 2,087   | 2,319   | 2,595   | 2,307   | 2,388      | 2,505   | 2,049   | 2,288   | 2,179   | 2,269   | 4.1       |
| Belizeans<br>living abroad | 7,705   | 8,365   | 9,160   | 8,779   | 8,365      | 8,817   | 10,157  | 12,102  | 11,489  | 13,858  | 20.6      |
| Oceania                    | 1,915   | 2,149   | 2,202   | 2,460   | 2,514      | 3,133   | 2,741   | 3,490   | 4,431   | 5,150   | 16.2      |
| Asia                       | 2,469   | 2,367   | 3,280   | 2,774   | 2,459      | 2,937   | 2,995   | 3,443   | 3,430   | 2,911   | -15.1     |
| Middle East                | 348     | 359     | 491     | 512     | 668        | 577     | 472     | 453     | 403     | 454     | 12.7      |
| Africa                     | 369     | 381     | 435     | 588     | 400        | 863     | 628     | 1,324   | 1,885   | 2,495   | 32.4      |
| TOTAL                      | 236,573 | 247,309 | 251,422 | 245,007 | 232,249    | 241,919 | 250,263 | 277,135 | 294,177 | 321,220 | 9.2       |

#### **Total Overnight Tourist Arrivals by Entry Port**

Figure 1.3

The United States, Canada and Europe remain Belize's major market countries. In 2014, 62.4% of overnight tourist visitors were Americans, 10.9% were Europeans and 9.1% were Canadians.

#### Overnight Tourist Visitors to Belize by Country/Region of Origin - Market Share

| Market (% Share)           | 2005  | 2006  | 2007  | 2008  | 2009  | 2010  | 2011  | 2012  | 2013  | 201   |
|----------------------------|-------|-------|-------|-------|-------|-------|-------|-------|-------|-------|
|                            |       |       |       |       |       |       |       |       |       |       |
| Europe                     | 14.1  | 13.9  | 13.6  | 14.0  | 12.7  | 12.4  | 12.0  | 10.6  | 11.0  | 12.1  |
| America                    | 61.7  | 61.3  | 60.7  | 60.7  | 60.1  | 60.3  | 62.5  | 63.7  | 62.4  | 62.1  |
| Canada                     | 5.7   | 6.3   | 6.6   | 7.2   | 7.4   | 7.5   | 8.0   | 8.7   | 9.1   | 8.2   |
| Latin America              | 12.1  | 12.1  | 11.9  | 11.0  | 12.5  | 12.0  | 9.9   | 8.6   | 9.5   | 9.2   |
| Caribbean                  | 0.9   | 0.9   | 1.0   | 0.9   | 1.0   | 1.0   | 0.8   | 0.8   | 0.7   | 0.7   |
| Belizeans<br>living abroad | 3.3   | 3.4   | 3.6   | 3.6   | 3.6   | 3.6   | 4.1   | 4.4   | 3.9   | 4.3   |
| Oceania                    | 0.8   | 0.9   | 0.9   | 1.0   | 1.1   | 1.3   | 1.1   | 1.3   | 1.5   | 1.6   |
| Asia                       | 1.0   | 1.0   | 1.3   | 1.1   | 1.1   | 1.2   | 1.2   | 1.2   | 1.2   | 0.9   |
| Middle East                | 0.1   | 0.1   | 0.2   | 0.2   | 0.3   | 0.2   | 0.2   | 0.2   | 0.1   | 0.1   |
| Africa                     | 0.2   | 0.2   | 0.2   | 0.2   | 0.2   | 0.4   | 0.2   | 0.5   | 0.6   | 0.8   |
| TOTAL                      | 100.0 | 100.0 | 100.0 | 100.0 | 100.0 | 100.0 | 100.0 | 100.0 | 100.0 | 100.0 |