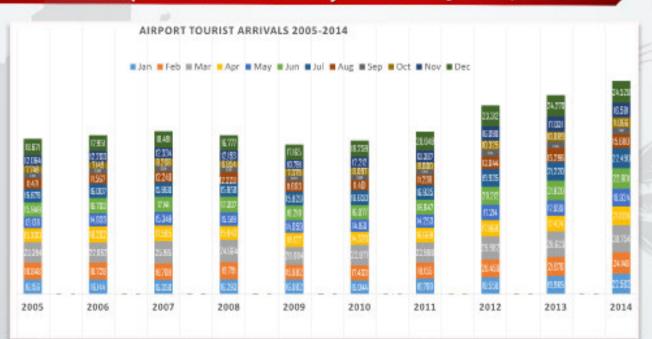

## Total Overnight Tourist Arrivals by Port of Entry

| Entry Port | 2005    | 2006    | 2007    | 2000    | 2000    | 2010    | 2011    | 2012    | 2042    | 2014    | Ch %     |
|------------|---------|---------|---------|---------|---------|---------|---------|---------|---------|---------|----------|
| Entry Port | 2005    | 2006    | 2007    | 2008    | 2009    | 2010    | 2011    | 2012    | 2013    | 2014    | '13 v '1 |
| PGIA       | 174,636 | 178,552 | 182,904 | 178,360 | 168,047 | 172,402 | 181,996 | 211,781 | 223,510 | 239,255 | 7.0      |
| SLA        | 20,843  | 21,540  | 22,555  | 23,783  | 21,107  | 24,632  | 28,710  | 29,886  | 31,369  | 38,675  | 23.3     |
| BWBS       | 33,253  | 38,667  | 36,261  | 33,323  | 33,060  | 34,953  | 27,797  | 24,972  | 28,753  | 32,763  | 13.9     |
| sck        | 734     | 816     | 740     | 1,017   | 1,297   | 2,217   | 4,127   | 3,241   | 2,997   | 3,197   | 6.7      |
| PGA        | 7,107   | 7,734   | 8,962   | 8,524   | 8,738   | 7,715   | 7,633   | 7,255   | 7,548   | 7,330   | -2.9     |
| TOTAL      | 236,573 | 247,309 | 251,422 | 245,007 | 232,249 | 241,919 | 250,263 | 277,135 | 294,177 | 321,220 | 9.2      |

#### Largest Point of Entry into the Country

The second largest port of entry in terms of tourist visitor traffic is the Belize Northern border station. Many tourists from Europe come through this port while visiting Guatemala and Belize. They would use it as an exit or an entry point depending on which of the countries they choose to visit first. This port is also frequently visited by Belizeans who choose to visit Mexico on leisure or business. The Western border is the third largest port of entry for tourist visitor inflows to Belize.

#### **Total Overnight Tourist Arrivals by Entry Port**

Figure 1.3

The United States, Canada and Europe remain Belize's major market countries. In 2014, 62.4% of overnight tourist visitors were Americans, 10.9% were Europeans and 9.1% were Canadians.