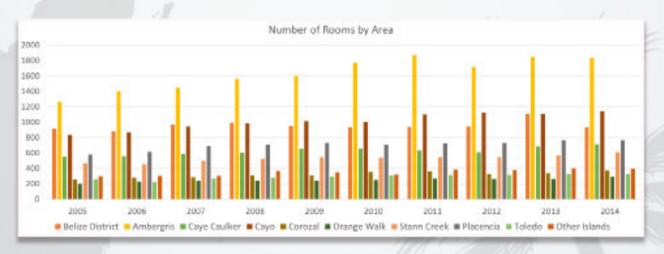

Most tourist visitors through the airport in 2014 were between the ages of 45 and 54. This coincides with the historical trend. The only deviation occurred in 2013 when the highest age demographic who came to Belize were those persons between ages 25-34.

# Tourist Air Arrivals by Sex by age (2014)

| 2014        | age     | female | male  |
|-------------|---------|--------|-------|
| under 18    | 9.54%   | 13708  | 13380 |
| 18 - 24     | 8.93%   | 14758  | 10618 |
| 25 - 34     | 18.73%  | 28046  | 25173 |
| 35 - 44     | 16.75%  | 22312  | 25261 |
| 45 - 54     | 19.24%  | 26405  | 28252 |
| 55 - 64     | 16.81%  | 22508  | 25233 |
| 65 and over | 10.00%  | 12371  | 16038 |
|             | Canadan | 40.22% | C08/  |