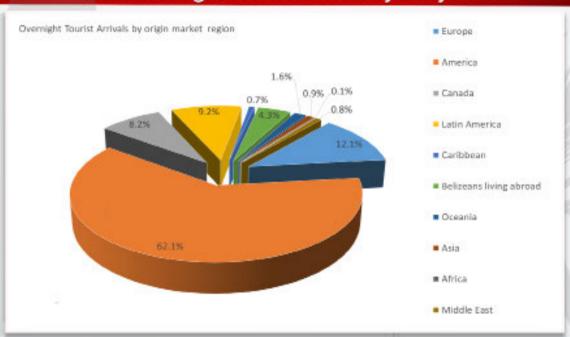

## Overnight Tourist Visitors to Belize by Country/Region of Origin

| Market                     | 2005    | 2006    | 2007    | 2008    | 2009       | 2010    | 2011    | 2012    | 2013    | 2014    | Change    |
|----------------------------|---------|---------|---------|---------|------------|---------|---------|---------|---------|---------|-----------|
|                            |         | 7 9     |         | 2000    | - Commedia |         |         |         | MAL.    |         | '13 V '14 |
| Europe                     | 33,466  | 34,373  | 34,175  | 34,269  | 29,603     | 30,025  | 30,142  | 29,362  | 32,191  | 38,905  | 20.9      |
| America                    | 145,977 | 151,510 | 152,569 | 148,624 | 139,561    | 145,872 | 156,293 | 176,642 | 183,513 | 199,320 | 8.6       |
| Canada                     | 13,580  | 15,553  | 16,655  | 17,695  | 17,211     | 18,246  | 20,093  | 24,223  | 26,713  | 26,397  | -1.2      |
| Latin America              | 28,658  | 29,932  | 29,860  | 27,000  | 29,080     | 28,944  | 24,692  | 23,809  | 27,941  | 29,461  | 5.4       |
| Caribbean                  | 2,087   | 2,319   | 2,595   | 2,307   | 2,388      | 2,505   | 2,049   | 2,288   | 2,179   | 2,269   | 4.1       |
| Belizeans<br>living abroad | 7,705   | 8,365   | 9,160   | 8,779   | 8,365      | 8,817   | 10,157  | 12,102  | 11,489  | 13,858  | 20.6      |
| Oceania                    | 1,915   | 2,149   | 2,202   | 2,460   | 2,514      | 3,133   | 2,741   | 3,490   | 4,431   | 5,150   | 16.2      |
| Asia                       | 2,469   | 2,367   | 3,280   | 2,774   | 2,459      | 2,937   | 2,995   | 3,443   | 3,430   | 2,911   | -15.1     |
| Middle East                | 348     | 359     | 491     | 512     | 668        | 577     | 472     | 453     | 403     | 454     | 12.7      |
| Africa                     | 369     | 381     | 435     | 588     | 400        | 863     | 628     | 1,324   | 1,885   | 2,495   | 32.4      |
| TOTAL                      | 236,573 | 247,309 | 251,422 | 245,007 | 232,249    | 241,919 | 250,263 | 277,135 | 294,177 | 321,220 | 9.2       |

#### **Total Overnight Tourist Arrivals by Entry Port**

Figure 1.3

The United States, Canada and Europe remain Belize's major market countries. In 2014, 62.4% of overnight tourist visitors were Americans, 10.9% were Europeans and 9.1% were Canadians.

#### Overnight Tourist Visitors to Belize by Country/Region of Origin - Market Share

| Market (% Share)           | 2005  | 2006  | 2007  | 2008  | 2009  | 2010  | 2011  | 2012  | 2013  | 201   |
|----------------------------|-------|-------|-------|-------|-------|-------|-------|-------|-------|-------|
|                            |       |       |       |       |       |       |       |       |       |       |
| Europe                     | 14.1  | 13.9  | 13.6  | 14.0  | 12.7  | 12.4  | 12.0  | 10.6  | 11.0  | 12.1  |
| America                    | 61.7  | 61.3  | 60.7  | 60.7  | 60.1  | 60.3  | 62.5  | 63.7  | 62.4  | 62.1  |
| Canada                     | 5.7   | 6.3   | 6.6   | 7.2   | 7.4   | 7.5   | 8.0   | 8.7   | 9.1   | 8.2   |
| Latin America              | 12.1  | 12.1  | 11.9  | 11.0  | 12.5  | 12.0  | 9.9   | 8.6   | 9.5   | 9.2   |
| Caribbean                  | 0.9   | 0.9   | 1.0   | 0.9   | 1.0   | 1.0   | 0.8   | 0.8   | 0.7   | 0.7   |
| Belizeans<br>living abroad | 3.3   | 3.4   | 3.6   | 3.6   | 3.6   | 3.6   | 4.1   | 4.4   | 3.9   | 4.3   |
| Oceania                    | 0.8   | 0.9   | 0.9   | 1.0   | 1.1   | 1.3   | 1.1   | 1.3   | 1.5   | 1.6   |
| Asia                       | 1.0   | 1.0   | 1.3   | 1.1   | 1.1   | 1.2   | 1.2   | 1.2   | 1.2   | 0.9   |
| Middle East                | 0.1   | 0.1   | 0.2   | 0.2   | 0.3   | 0.2   | 0.2   | 0.2   | 0.1   | 0.1   |
| Africa                     | 0.2   | 0.2   | 0.2   | 0.2   | 0.2   | 0.4   | 0.2   | 0.5   | 0.6   | 0.8   |
| TOTAL                      | 100.0 | 100.0 | 100.0 | 100.0 | 100.0 | 100.0 | 100.0 | 100.0 | 100.0 | 100.0 |