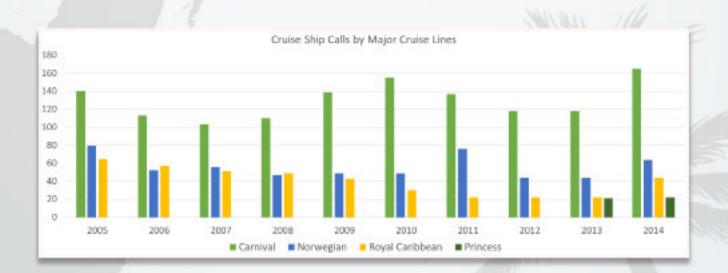

|----------------------------|------|------|------|------|------|------|------|------|------|------|--------------------|
| Carnival                   | 140  | 113  | 103  | 110  | 139  | 155  | 137  | 118  | 118  | 165  | 39.8               |
| Norwegian                  | 79   | 52   | 56   | 47   | 49   | 49   | 76   | 44   | 44   | 64   | 45.5               |
| Royal<br>Caribbean         | 65   | 57   | 51   | 49   | 43   | 30   | 22   | 22   | 22   | 44   | 100.0              |
| Princess                   |      |      |      |      |      |      |      |      | 21   | 22   | 4.8                |
| Major Cruise<br>Line Calls | 370  | 295  | 278  | 274  | 284  | 278  | 235  | 184  | 184  | 295  | 60.3               |

Table: 4.5



# Cruise Ship Calls to Belize by Major Cruise Lines





# Cruise Passengers tours in Belize 2013



Figure 4.4



### Percent Cruise Passengers tours in Belize 2014



### **Belize Offers Variety for Cruise Visitors**

n elize offers a wide variety of tour and the Fort Street Tourism Village. why the disembarkation rate for Beyears, the number of cruise passengers who disembark from the vessels and go on tours, has remained relatively high. Most of the attractions visited are relatively close by to one another

lacktriangle options for cruise visitors to en- lacktriangle ost of the cruise visitors who gage in while they are in the coun- $| \cdot |$  come to the country go on tours try. This is a large part of the reason within the city on foot, or in some type of vehicle. Some of these tourists who lize is one of the highest in the region a