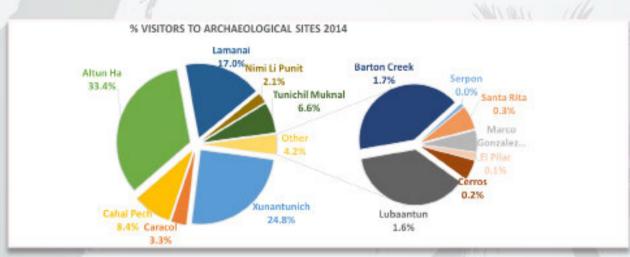

s to the Museum of Belize





### Types of Visitors to Archaeological Sites



The National Institute of Culture & History (NICH) manages the main archaeological sites throughout the country. In 2014, over 48% of the guests to these sites were non-residents. Cruise ship passengers were the second largest type of visitors to archaeological sites at 42.7%. Archaeological sites, particularly the Mayan temple, Altun Ha and Caves branch, are the two most popular sites among cruise ship passengers. This is because these sites are in relatiuely close proximity to Belize City. Cruise ship passengers can leave Belize City and visit one or two of these sites, and return to the cruise vessel all within a matter of a few hours.

Figure 5.2



#### Percentage of visitors to Archaeological Sites 2014



The vast majority of visits to archaeological sites in 2014 took place at the temples of Altun Ha (33.4%) and Xunantunich (24.8%). Visits to Lamanai accounted for 17% of all archaeological site visits. All other archaeological sites account for less than 10% individually of the total annual visits.



# Monthly Visitors to the Major Archaeological Sites

| 29,215   | 22,864                                                                                                  |                                                                                                                                                                                   |