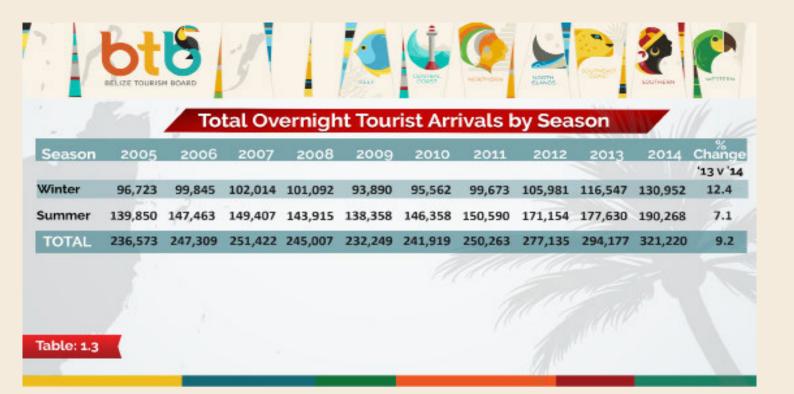

#### TOURISM IN BELIZE | IT'S SEASONALITY

time period between respective cording to their main purpose of vismonths and is not completely related it in the country. In 2014 there were to climate. The "winter" season oc- increases in regular tourist visitors, curs from January to April, and the Business and Official visitors, as well remainder of the year is the summer as those coming to visit friends and season. The "winter" season corre- relatives (VFRs). The regular tourist sponds heavily with the tourism high visitor category can be further broken season, which is from around mid- down into numerous other classifica-November to April of the following tions, including health, religion, volyear. Overnight tourist visitors can be unteer, and vacation, among others.

In Belize, the "season" refers to the classified into major categories ac-