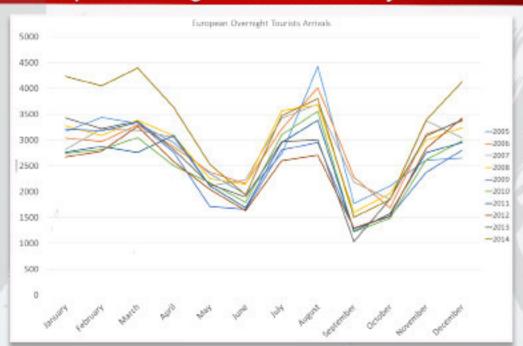

## Overnight Tourist Visitors to Belize by Country/Region of Origin

| Market                     | 2005    | 2006    | 2007    | 2008    | 2009       | 2010    | 2011    | 2012    | 2013    | 2014    | Change    |
|----------------------------|---------|---------|---------|---------|------------|---------|---------|---------|---------|---------|-----------|
|                            |         | 7 9     |         | 2000    | - Commedia |         |         |         | MAL.    |         | '13 V '14 |
| Europe                     | 33,466  | 34,373  | 34,175  | 34,269  | 29,603     | 30,025  | 30,142  | 29,362  | 32,191  | 38,905  | 20.9      |
| America                    | 145,977 | 151,510 | 152,569 | 148,624 | 139,561    | 145,872 | 156,293 | 176,642 | 183,513 | 199,320 | 8.6       |
| Canada                     | 13,580  | 15,553  | 16,655  | 17,695  | 17,211     | 18,246  | 20,093  | 24,223  | 26,713  | 26,397  | -1.2      |
| Latin America              | 28,658  | 29,932  | 29,860  | 27,000  | 29,080     | 28,944  | 24,692  | 23,809  | 27,941  | 29,461  | 5.4       |
| Caribbean                  | 2,087   | 2,319   | 2,595   | 2,307   | 2,388      | 2,505   | 2,049   | 2,288   | 2,179   | 2,269   | 4.1       |
| Belizeans<br>living abroad | 7,705   | 8,365   | 9,160   | 8,779   | 8,365      | 8,817   | 10,157  | 12,102  | 11,489  | 13,858  | 20.6      |
| Oceania                    | 1,915   | 2,149   | 2,202   | 2,460   | 2,514      | 3,133   | 2,741   | 3,490   | 4,431   | 5,150   | 16.2      |
| Asia                       | 2,469   | 2,367   | 3,280   | 2,774   | 2,459      | 2,937   | 2,995   | 3,443   | 3,430   | 2,911   | -15.1     |
| Middle East                | 348     | 359     | 491     | 512     | 668        | 577     | 472     | 453     | 403     | 454     | 12.7      |
| Africa                     | 369     | 381     | 435     | 588     | 400        | 863     | 628     | 1,324   | 1,885   | 2,495   | 32.4      |
| TOTAL                      | 236,573 | 247,309 | 251,422 | 245,007 | 232,249    | 241,919 | 250,263 | 277,135 | 294,177 | 321,220 | 9.2       |

#### **Total Overnight Tourist Arrivals by Entry Port**

Figure 1.3

The United States, Canada and Europe remain Belize's major market countries. In 2014, 62.4% of overnight tourist visitors were Americans, 10.9% were Europeans and 9.1% were Canadians.

#### Overnight Tourist Visitors to Belize by Country/Region of Origin - Market Share

| Market (% Share)           | 2005  | 2006  | 2007  | 2008  | 2009  | 2010  | 2011  | 2012  | 2013  | 201   |
|----------------------------|-------|-------|-------|-------|-------|-------|-------|-------|-------|-------|
|                            |       |       |       |       |       |       |       |       |       |       |
| Europe                     | 14.1  | 13.9  | 13.6  | 14.0  | 12.7  | 12.4  | 12.0  | 10.6  | 11.0  | 12.1  |
| America                    | 61.7  | 61.3  | 60.7  | 60.7  | 60.1  | 60.3  | 62.5  | 63.7  | 62.4  | 62.1  |
| Canada                     | 5.7   | 6.3   | 6.6   | 7.2   | 7.4   | 7.5   | 8.0   | 8.7   | 9.1   | 8.2   |
| Latin America              | 12.1  | 12.1  | 11.9  | 11.0  | 12.5  | 12.0  | 9.9   | 8.6   | 9.5   | 9.2   |
| Caribbean                  | 0.9   | 0.9   | 1.0   | 0.9   | 1.0   | 1.0   | 0.8   | 0.8   | 0.7   | 0.7   |
| Belizeans<br>living abroad | 3.3   | 3.4   | 3.6   | 3.6   | 3.6   | 3.6   | 4.1   | 4.4   | 3.9   | 4.3   |
| Oceania                    | 0.8   | 0.9   | 0.9   | 1.0   | 1.1   | 1.3   | 1.1   | 1.3   | 1.5   | 1.6   |
| Asia                       | 1.0   | 1.0   | 1.3   | 1.1   | 1.1   | 1.2   | 1.2   | 1.2   | 1.2   | 0.9   |
| Middle East                | 0.1   | 0.1   | 0.2   | 0.2   | 0.3   | 0.2   | 0.2   | 0.2   | 0.1   | 0.1   |
| Africa                     | 0.2   | 0.2   | 0.2   | 0.2   | 0.2   | 0.4   | 0.2   | 0.5   | 0.6   | 0.8   |
| TOTAL                      | 100.0 | 100.0 | 100.0 | 100.0 | 100.0 | 100.0 | 100.0 | 100.0 | 100.0 | 100.0 |