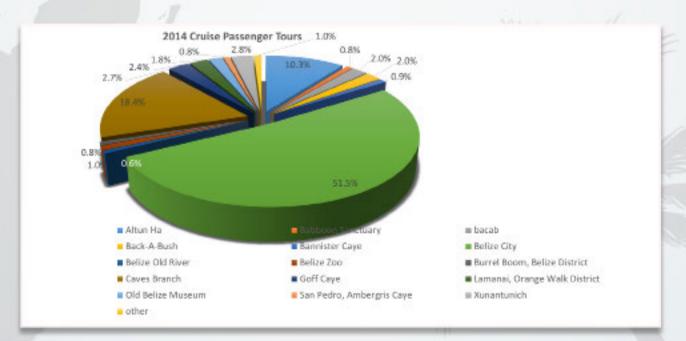

------|
| Carnival                   | 140  | 113  | 103  | 110  | 139  | 155  | 137  | 118  | 118  | 165  | 39.8               |
| Norwegian                  | 79   | 52   | 56   | 47   | 49   | 49   | 76   | 44   | 44   | 64   | 45.5               |
| Royal<br>Caribbean         | 65   | 57   | 51   | 49   | 43   | 30   | 22   | 22   | 22   | 44   | 100.0              |
| Princess                   |      |      |      |      |      |      |      |      | 21   | 22   | 4.8                |
| Major Cruise<br>Line Calls | 370  | 295  | 278  | 274  | 284  | 278  | 235  | 184  | 184  | 295  | 60.3               |

Table: 4.5



# Cruise Ship Calls to Belize by Major Cruise Lines





# Cruise Passengers tours in Belize 2013



Figure 4.4



### Percent Cruise Passengers tours in Belize 2014



### **Belize Offers Variety for Cruise Visitors**

n elize offers a wide variety of tour and the Fort Street Tourism Village. why the disembarkation rate for Beyears, the number of cruise passengers who disembark from the vessels and go on tours, has remained relatively high. Most of the attractions visited are relatively close by to one another

lacktriangle options for cruise visitors to en- lacktriangle ost of the cruise visitors who gage in while they are in the coun- $| \cdot |$  come to the country go on tours try. This is a large part of the reason within the city on foot, or in some type of vehicle. Some of these tourists who lize is one of the highest in the region are travelling on foot may also go on for cruise visitors annually. Over the other tours outside of the city after