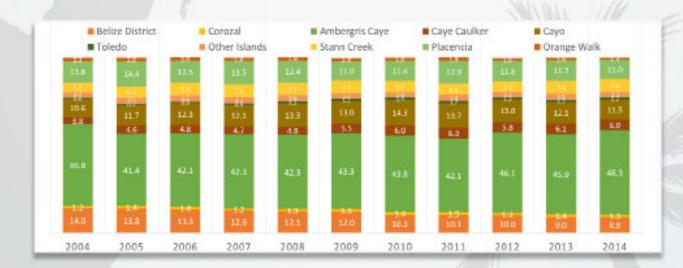

#### TOURISM IN BELIZE | IT'S SEASONALITY

time period between respective cording to their main purpose of vismonths and is not completely related it in the country. In 2014 there were to climate. The "winter" season oc- increases in regular tourist visitors, curs from January to April, and the Business and Official visitors, as well remainder of the year is the summer as those coming to visit friends and season. The "winter" season corre- relatives (VFRs). The regular tourist sponds heavily with the tourism high visitor category can be further broken season, which is from around mid- down into numerous other classifica-November to April of the following tions, including health, religion, volyear. Overnight tourist visitors can be unteer, and vacation, among others.

In Belize, the "season" refers to the classified into major categories ac-

#### Largest Point of Entry into the Country

The second largest port of entry in terms of tourist visitor traffic is the Belize Northern border station. Many tourists from Europe come through this port while visiting Guatemala and Belize. They would use it as an exit or an entry point depending on which of the countries they choose to visit first. This port is also frequently visited by Belizeans who choose to visit Mexico on leisure or business. The Western border is the third largest port of entry for tourist visitor inflows to Belize.