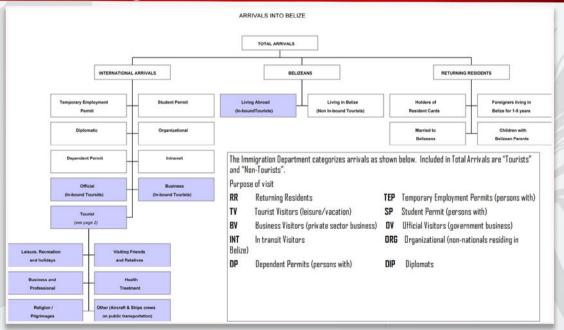

-day visitor (or excursionist) if his/her trip does not include an overnight stay

Tourist (or overnight visitor): A visi-I tor (domestic, inbound or outbound) visitor), if his/her trip includes an overnight stay.

D usiness visitor: A business visitor is Da visitor whose main purpose for a tourism trip corresponds to the business and professional category

\ /FRs: Visits to friends and relatives  $\mathbf{V}$  (VFR) are so-called social visits. They are usually undertaken for relaxátion, and they are often seen as a sub-category of leisure, recreation and holidays.

The UNWTO's definition refers to the I motive of the visit, and not to the mode of accommodation. In the classification by purpose they constitute a sub-category of leisure trips.



## **Categories of Arrivals into Belize**



Figure 0.1



# Section 1 REPORTS ON BELIZE'S OVERNIGHT

**Tourism Sector** 



The tourism industry in Belize was built through the development of the overnight sector. Over the past five years, Belize's overnight tourism sector has seen consistent growth, particularly very strong performances in 2012, 2013 and 2014. 2014 ended as one of the most positive years for overnight tourism in Belize in the past ten years. In fact, only 2012 was a more successful year than 2014 in terms of monthly increases in arrivals. In 2012 there were no monthly decreases in overnight tourism, and in 2014, there was only one month, which had a decrease.





## **Total Overnight Tourist Arrivals by Quarter**

| Quarter     | 2005    | 2006    | 2007    | 2008    | 2009    | 2010    | 2011    | 2012    | 201