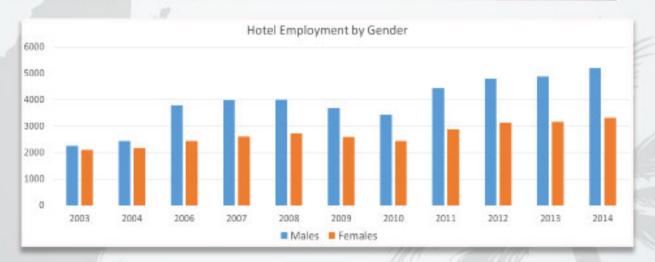

17.3     | 17.3     | 17.0     | 16.0     | 17.6     | 18.0     | 17.7     | 22.3     | 22.0     |
| 4th Quarter  | 21.2    | 20.0     | 21.1     | 21.0     | 19.2     | 20.8     | 20.9     | 21.3     | 23.6     | 15.4     | 13.8     |
| TOTAL        | 100.0   | 100.0    | 100.0    | 100.0    | 100.0    | 100.0    | 100.0    | 100.0    | 100.0    | 100.0    | 100.0    |
| BZ\$ Million | \$92.50 | \$103.20 | \$112.70 | \$128.20 | \$130.30 | \$110.00 | \$115.00 | \$138.00 | \$162.00 | \$183.00 | \$207.00 |

Table: 6.17















## Annual Revenue Generated by Area (percent share) %



Figure 6.8



## Revenue Generated by Month (percent share) %

















## Revenue Generated by Quarter (percent share) %



Figure 6.10



# Persons Employed in the Accommodation Sector by Gender



There were more than 450 employees in the accommodation sector in 2014 than there were in 2013. The number of male employees outnumbered the number of female employees in the accommodation sector by 1,884. There have been fewer female employees than male employees in the accommodation sector since 2003.

Figure 6.11





# **Number of Tour Guides by Area**

|                 | 2004  | 2005  | 2006  | 2007  | 2008   | 2009 | 2010  | 2011 | 2012  | 2013  | 2014  |
|-----------------|-------|-------|-------|-------|--------|------|-------|------|-------|-------|-------|
| Belize District | 370   | 378   | 384   | 391   | 299    | 324  | 330   | 315  | 362   | 409   | 505   |
| Ambergris       | 192   | 164   | 178   | 185   | 141    | 129  | 112   | 188  | 252   | 266   | 305   |
| Caye Cau