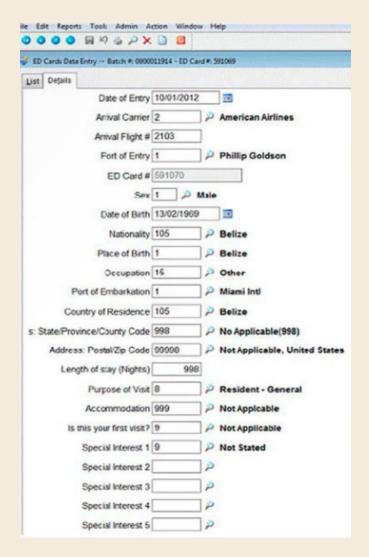

## Introduction

Importan Definitions in Toursim

SECTION I: REPORTS ON BELIZE'S OVERNIGHT TOURISM SECTOR

SECTION II: REPORTS FROM THE CTO'S MANAGEMENT INFORMATION SYSTEM FOR TOURISM APPLICATION

SECTION III: REPORTS FROM BELIZE'S ANNUAL VISITOR EXPENDITURE, MOTIVATION & SATISFACTION (VEMS) SURVEY