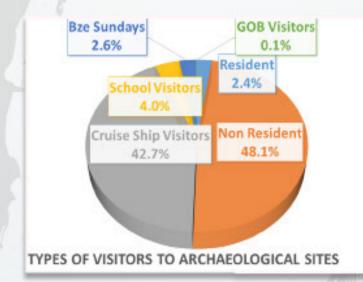

| 1,326    | 276                   | 4,002   | 304      | 14      | 2,765 | 12,048 |  |
| 2014 | 4,053            | 1,369    | 189                   | 4,719   | 56       | 3       | 3,550 | 13,939 |  |

The diverse marine and terrestrial attractions and activities represent the lure Belize poses to visitors. This section of the report provides information on visits to selected sites by international visitors and Belizeans, to both the man-made and natural environments (marine, coastal and inland).

There were close to 14,000 visitors to the Museum of Belize in 2014. Over 33% of those guests were students. 29% of the guests were non-residents, and about 25.4% were on tours.

Table: 5.1



### Annual Visitors to the Museum of Belize





### Types of Visitors to Archaeological Sites



The National Institute of Culture & History (NICH) manages the main archaeological sites throughout the country. In 2014, over 48% of the guests to these sites were non-residents. Cruise ship passengers were the second largest type of visitors to archaeological sites at 42.7%. Archaeological sites, particularly the Mayan temple, Altun Ha and Caves branch, are the two most popular sites among cruise ship passengers. This is because these sites are in relatiuely close proximity to Belize City. Cruise ship passengers can leave Belize City and visit one or two of these sites, and return to the cruise vessel all within a matter of a few hours.

Figure 5.2



#### Percentage of visitors to Archaeological Sites 2014



The vast majority of visits to archaeological sites in 2014 took place at th