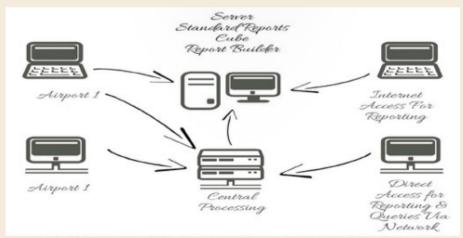

## Introduction

Importan Definitions in Toursim

SECTION I: REPORTS ON BELIZE'S OVERNIGHT TOURISM SECTOR

SECTION II: REPORTS FROM THE CTO'S MANAGEMENT INFORMATION SYSTEM FOR TOURISM APPLICATION

SECTION III: REPORTS FROM BELIZE'S ANNUAL VISITOR EXPENDITURE, MOTIVATION & SATISFACTION (VEMS) SURVEY