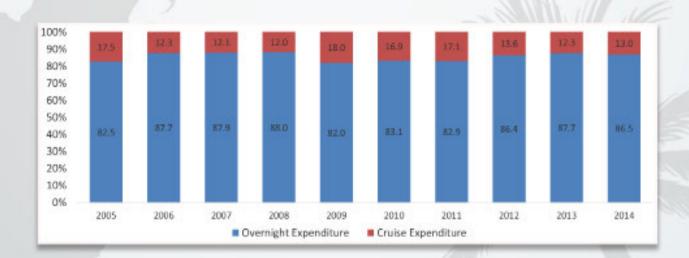

the Annual Travel and Tourism Statistical Digest.

rom the VEMS survey results, the average daily expenditure (by type) of overnight tourist visitor, as well as the average visitor length of stay, are two values used in the calculation of the total overnight tourist expenditure figure. The Business Research and Economic Advisors (BREA) group conducts a comprehensive biennial survey of all the Caribbean cruise destinations, including Belize. From BREA's findings, the average daily expenditure of the cruise passengers and the crew members is used in the annual expenditure estimate of the cruise visitors. The expenditure estimate of the overnight and the nies producing these final outputs and cruise visitors are taken together as the





# Tourism Expenditure: Overnight & Cruise (% Share)



Figure 7.3



# Total Estimated Tourism Expenditure: Overnight & Cruise (millions \$BZ)



In 2014, the annual tourism expenditure increased by over BZ \$ 8 million dollars. Due to the major increase in the number of cruise passengers who visited the country in 2014, cruise expenditure exceeded 20% of the revenue share for the first time in history. The overnight sector also held firm in terms of revenue generated in 2014, highlighting a very successful year all around in Belize's tourism history.

### Tourist (Stop-over) Arrivals to the Caribbean in 2014 by season - CTO

|                              |         |                  |         | % Change |          |
|------------------------------|---------|------------------|---------|----------|----------|
| Destination