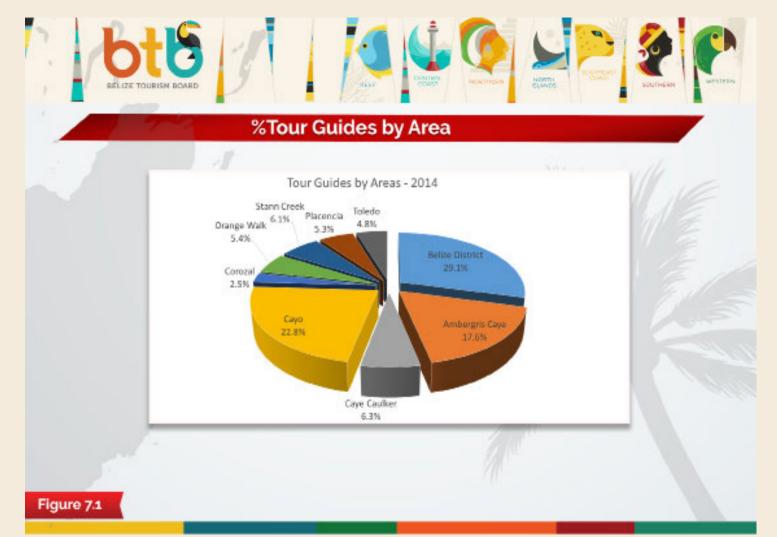

| 24   | 27    | 35   | 44    | 43    | 44    |
| Orange Walk     | 66    | 49    | 50    | 45    | 42     | 37   | 47    | 49   | 60    | 79    | 93    |
| Stann Creek     | 98    | 93    | 102   | 105   | 81     | 68   | 80    | 84   | 79    | 80    | 106   |
| Placencia       | 70    | 83    | 78    | 85    | 75     | 84   | 80    | 67   | 69    | 98    | 92    |
| Toledo          | 43    | 59    | 49    | 49    | 48     | 42   | 34    | 57   | 56    | 61    | 83    |
| Total           | 1,127 | 1,113 | 1,145 | 1,173 | 976    | 1025 | 1023  | 1087 | 1304  | 1481  | 1734  |
| % Change        | 12.1% | -1.2% | 2.9%  | 2.4%  | -16.8% | 5.0% | -0.2% | 6.3% | 20.0% | 13.6% | 17.1% |
|                 |       |       |       |       |        |      |       |      |       |       |       |





# **Number of Tour Operators by Area**

| AREA            | 2004 | 2005 | 2006  | 2007 | 2008 | 2009  | 2010  | 2011  | 2012  | 2013  | 2014  |
|-----------------|------|------|-------|------|------|-------|-------|-------|-------|-------|-------|
| Belize District | 54   | 49   | 55    | 58   | 55   | 47    | 49    | 48    | 40    | 50    | 80    |
| Ambergris       | 30   | 35   | 31    | 30   | 46   | 45    | 46    | 48    | 40    | 32    | 57    |
| Caye Caulker    | 21   | 21   | 21    | 20   | 23   | 21    | 19    | 19    | 23    | 24    | 32    |
| Cayo            | 43   | 46   | 30    | 36   | 42   | 40    | 40    | 53    | 44    | 48    | 70    |
| Corozal         | 2    | 0    | 2     | 1    | 1    | 1     | 2     | 2     | 3     | 5     | 7     |
| Orange Walk     | 1    | -