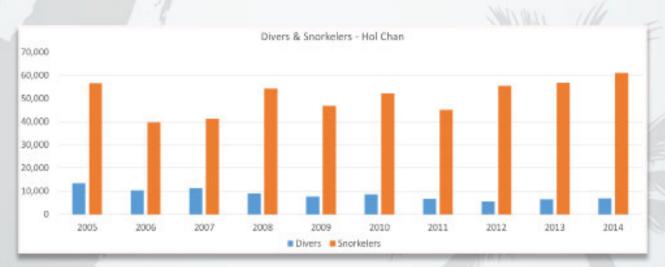

| 10,434 | 11,195 | 8,991  | 7,660  | 8,694  | 6,599  | 5,578  | 6,452  | 6,917  |  |
| TOTAL      | 69,993 | 50,208 | 52,524 | 63,294 | 54,533 | 60,941 | 51,708 | 61,049 | 63,263 | 68,038 |  |

In 2014, the Hol Chan Marine Reserve welcomed 74,387 visitors. This represents an increase of 8.3% over the number of visitors to the site compared to the figure in 2013. The last time the number of visitors to Hol Chan eclipsed 73,000 guests was back in 2005. 9,014 visitors travelled to the site in March 2014, the highest number of any month in the year. The month of October had 2,685 visitors, the fewest of any other month in the year. There were increases in visits to Hol Chan in every month of the year except for the month of June.



#### Divers and Snorkelers to the Hol Chan Marine Reserve



Snorkeling remains the most popular activity for visitors to Hol Chan. Most of the visitors to Hol Chan Marine Reserve were foreigners. This ties into the fact that the marine ecosystem on a whole, is Belize's number one tourist attraction.



#### Foreigners and Belizeans to the Hol Chan Marine Reserve

|            | 2005   | 2006   | 2007   | 2008   | 2009   | 2010   | 2011   | 2012   | 2013   | 2014   |  |
|------------|--------|--------|--------|--------|--------|--------|--------|--------|--------|--------|--|
| Foreigners | 69,993 | 50,208 | 52,524 | 63,294 | 54,533 | 60,941 | 51,708 | 61,049 | 63,263 | 68,038 |  |
| Belizeans  | 3,626  | 4,417  | 4,147  | 3,614  | 3,673  | 3,658  | 3,213  | 4,543  | 5,446  | 6,349  |  |
| TOTAL      | 73,619 | 54,625 | 56,671 | 66,908 | 58,206 |