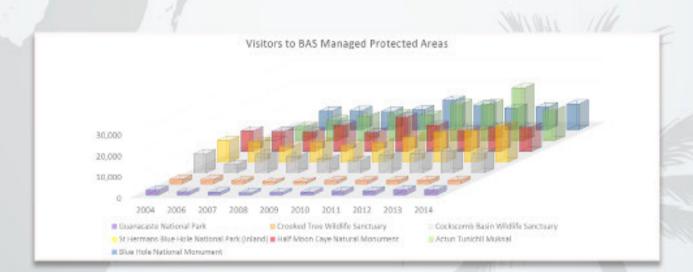

2 | 15,010 | 17,411 | 16.0%                  |
| Half Moon Caye<br>Natural Monument             | 9,803  |      | 9,502  | 12,600 | 9,007  | 16,395 | 16,395 | 12,530 | 10,205 | 11,604 | 12,222 | 5.3%                   |
| Actun Tunichil Muknal                          | N/A    |      | 6,730  | 11,684 | 12,673 | 12,134 | 12,134 | 17,576 | 17,450 | 25,027 | 14,453 | -42.3%                 |
| Blue Hole National Monument                    | N/A    |      | 8,818  | 8,679  | 9,524  | 14,167 | 14,167 | 11,820 | 10,172 | 10,787 | 12,222 | 13.3%                  |
| TOTAL                                          | 34,110 |      | 42,781 | 47,898 | 53,099 | 48,651 | 60,778 | 66,168 | 64,984 | 77,151 | 69,349 | -10.1%                 |



#### **Annual Visitors to the BAS Protected Area Sites**



Figure 5.10



#### Arrivals to Cave Branch by Visitor type - 2014

| 2014                 | Jan   | Feb   | Mar   | Apr   | May   | June  | July  | Aug   | Sep  | Oct  | Nov  | Dec   | TOTAL  |
|----------------------|-------|-------|-------|-------|-------|-------|-------|-------|------|------|------|-------|--------|
| Non-residents        | 5179  | 6225  | 10356 | 8612  | 4308  | 6637  | 7601  | 6247  | 2336 | 2311 | 4210 | 9563  | 73585  |
| Residents            | 259   | 2     | 0     | 13    | 0     | 7     | 19    | 8     | 0    | 0    | 6    | 5     | 319    |
| Government           | 2     | 6     | 8     | 9     | 2     | 15    | 0     | 10    | 9    | 12   | 3    | 5     | 81     |
| School trips         | 0     | 50    | 109   | 0     | 0     | 0     | 0     | 0     | 0    |