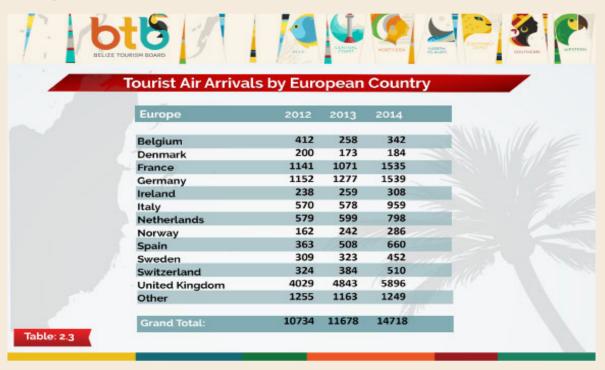

## Overnight Tourist Visitors to Belize by Country/Region of Origin

| Market                     | 2005    | 2006    | 2007    | 2008    | 2009       | 2010    | 2011    | 2012    | 2013    | 2014    | Change    |
|----------------------------|---------|---------|---------|---------|------------|---------|---------|---------|---------|---------|-----------|
|                            |         | 7 9     |         | 2000    | - Commedia |         |         |         | MAL.    |         | '13 V '14 |
| Europe                     | 33,466  | 34,373  | 34,175  | 34,269  | 29,603     | 30,025  | 30,142  | 29,362  | 32,191  | 38,905  | 20.9      |
| America                    | 145,977 | 151,510 | 152,569 | 148,624 | 139,561    | 145,872 | 156,293 | 176,642 | 183,513 | 199,320 | 8.6       |
| Canada                     | 13,580  | 15,553  | 16,655  | 17,695  | 17,211     | 18,246  | 20,093  | 24,223  | 26,713  | 26,397  | -1.2      |
| Latin America              | 28,658  | 29,932  | 29,860  | 27,000  | 29,080     | 28,944  | 24,692  | 23,809  | 27,941  | 29,461  | 5.4       |
| Caribbean                  | 2,087   | 2,319   | 2,595   | 2,307   | 2,388      | 2,505   | 2,049   | 2,288   | 2,179   | 2,269   | 4.1       |
| Belizeans<br>living abroad | 7,705   | 8,365   | 9,160   | 8,779   | 8,365      | 8,817   | 10,157  | 12,102  | 11,489  | 13,858  | 20.6      |
| Oceania                    | 1,915   | 2,149   | 2,202   | 2,460   | 2,514      | 3,133   | 2,741   | 3,490   | 4,431   | 5,150   | 16.2      |
| Asia                       | 2,469   | 2,367   | 3,280   | 2,774   | 2,459      | 2,937   | 2,995   | 3,443   | 3,430   | 2,911   | -15.1     |
| Middle East                | 348     | 359     | 491     | 512     | 668        | 577     | 472     | 453     | 403     | 454     | 12.7      |
| Africa                     | 369     | 381     | 435     | 588     | 400        | 863     | 628     | 1,324   | 1,885   | 2,495   | 32.4      |
| TOTAL                      | 236,573 | 247,309 | 251,422 | 245,007 | 232,249    | 241,919 | 250,263 | 277,135 | 294,177 | 321,220 | 9.2       |

#### **Total Overnight Tourist Arrivals by Entry Port**

Figure 1.3

The United States, Canada and Europe remain Belize's major market countries. In 2014, 62.4% of overnight tourist visitors were Americans, 10.9% were Europeans and 9.1% were Canadians.