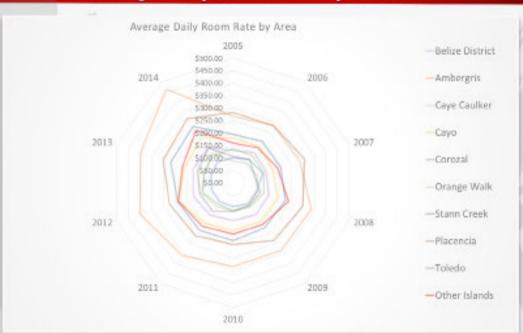

| \$202.84          | \$232.38 | \$232.44             | \$242.37 | \$252.84 | \$256.06 | \$267.65        | \$281.53      | \$295.60 | \$339.22          |
| Overall                                                                                                        | \$192.06          | \$204.12 | \$206.61             | \$226.88 | \$221.63 | \$217.43 | \$225.93        | \$257.51      | \$253.43 | \$285.41          |
| Name and Address of the Owner, when the Owner, | The second second |          | Access to the second |          |          |          | 7-41-00-00-00-0 | WAS IN NOTICE |          | The second second |



## Hotel Occupancy by Month: 2005 - 2014





## Average Daily Room Rate by Area (\$BZ)



Figure 6.6



# Average Daily Room Rate by Month (\$BZ)















## Revenue per Available Room - RevPAR (\$BZ) by Area -2013

| AREA            | Jan      | Feb      | Mar      | Apr      | May      | June     | July     | Aug      | Sep     | Oct      | Nov      | Dec      | Regional |
|-----------------|----------|----------|----------|----------|----------|----------|----------|----------|---------|----------|----------|----------|----------|
| Belize District | \$121.70 | 10 11    |          | -        |          |          | \$123.93 |          | \$80.04 | \$94.76  | / 4011   | \$124.33 | \$116.7  |
| Ambergris       | \$278.04 | \$302.93 | \$308.43 | \$238.40 | \$200.48 | \$216.15 | \$202.44 | \$210.65 | \$93.39 | \$112.26 | \$182.43 | \$288.79 | \$219.99 |
| Caye Caulker