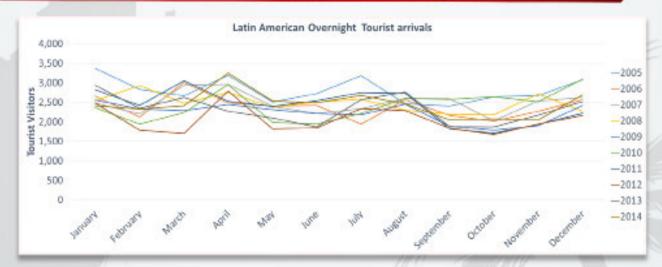

## Overnight Tourist Visitors to Belize by Country/Region of Origin

| Market                     | 2005    | 2006    | 2007    | 2008    | 2009       | 2010    | 2011    | 2012    | 2013    | 2014    | Change    |
|----------------------------|---------|---------|---------|---------|------------|---------|---------|---------|---------|---------|-----------|
|                            |         | 7 9     |         | 2000    | - Commedia |         |         |         | MAL.    |         | '13 V '14 |
| Europe                     | 33,466  | 34,373  | 34,175  | 34,269  | 29,603     | 30,025  | 30,142  | 29,362  | 32,191  | 38,905  | 20.9      |
| America                    | 145,977 | 151,510 | 152,569 | 148,624 | 139,561    | 145,872 | 156,293 | 176,642 | 183,513 | 199,320 | 8.6       |
| Canada                     | 13,580  | 15,553  | 16,655  | 17,695  | 17,211     | 18,246  | 20,093  | 24,223  | 26,713  | 26,397  | -1.2      |
| Latin America              | 28,658  | 29,932  | 29,860  | 27,000  | 29,080     | 28,944  | 24,692  | 23,809  | 27,941  | 29,461  | 5.4       |
| Caribbean                  | 2,087   | 2,319   | 2,595   | 2,307   | 2,388      | 2,505   | 2,049   | 2,288   | 2,179   | 2,269   | 4.1       |
| Belizeans<br>living abroad | 7,705   | 8,365   | 9,160   | 8,779   | 8,365      | 8,817   | 10,157  | 12,102  | 11,489  | 13,858  | 20.6      |
| Oceania                    | 1,915   | 2,149   | 2,202   | 2,460   | 2,514      | 3,133   | 2,741   | 3,490   | 4,431   | 5,150   | 16.2      |
| Asia                       | 2,469   | 2,367   | 3,280   | 2,774   | 2,459      | 2,937   | 2,995   | 3,443   | 3,430   | 2,911   | -15.1     |
| Middle East                | 348     | 359     | 491     | 512     | 668        | 577     | 472     | 453     | 403     | 454     | 12.7      |
| Africa                     | 369     | 381     | 435     | 588     | 400        | 863     | 628     | 1,324   | 1,885   | 2,495   | 32.4      |
| TOTAL                      | 236,573 | 247,309 | 251,422 | 245,007 | 232,249    | 241,919 | 250,263 | 277,135 | 294,177 | 321,220 | 9.2       |

#### Overnight Tourist Visitors to Belize by Country/Region of Origin - Market Share

| Market (% Share)           | 2005  | 2006  | 2007  | 2008  | 2009  | 2010  | 2011  | 2012  | 2013  | 201   |
|----------------------------|-------|-------|-------|-------|-------|-------|-------|-------|-------|-------|
|                            |       |       |       |       |       |       |       |       |       |       |
| Europe                     | 14.1  | 13.9  | 13.6  | 14.0  | 12.7  | 12.4  | 12.0  | 10.6  | 11.0  | 12.1  |
| America                    | 61.7  | 61.3  | 60.7  | 60.7  | 60.1  | 60.3  | 62.5  | 63.7  | 62.4  | 62.1  |
| Canada                     | 5.7   | 6.3   | 6.6   | 7.2   | 7.4   | 7.5   | 8.0   | 8.7   | 9.1   | 8.2   |
| Latin America              | 12.1  | 12.1  | 11.9  | 11.0  | 12.5  | 12.0  | 9.9   | 8.6   | 9.5   | 9.2   |
| Caribbean                  | 0.9   | 0.9   | 1.0   | 0.9   | 1.0   | 1.0   | 0.8   | 0.8   | 0.7   | 0.7   |
| Belizeans<br>living abroad | 3.3   | 3.4   | 3.6   | 3.6   | 3.6   | 3.6   | 4.1   | 4.4   | 3.9   | 4.3   |
| Oceania                    | 0.8   | 0.9   | 0.9   | 1.0   | 1.1   | 1.3   | 1.1   | 1.3   | 1.5   | 1.6   |
| Asia                       | 1.0   | 1.0   | 1.3   | 1.1   | 1.1   | 1.2   | 1.2   | 1.2   | 1.2   | 0.9   |
| Middle East                | 0.1   | 0.1   | 0.2   | 0.2   | 0.3   | 0.2   | 0.2   | 0.2   | 0.1   | 0.1   |
| Africa                     | 0.2   | 0.2   | 0.2   | 0.2   | 0.2   | 0.4   | 0.2   | 0.5   | 0.6   | 0.8   |
| TOTAL                      | 100.0 | 100.0 | 100.0 | 100.0 | 100.0 | 100.0 | 100.0 | 100.0 | 100.0 | 100.0 |