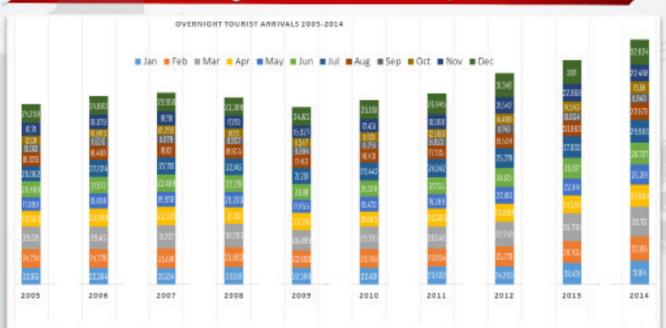

## Overnight Tourist Arrivals 2005-2014

Figure 1.1

# Section 1 REPORTS ON BELIZE'S OVERNIGHT

**Tourism Sector** 

The tourism industry in Belize was built through the development of the overnight sector. Over the past five years, Belize's overnight tourism sector has seen consistent growth, particularly very strong performances in 2012, 2013 and 2014. 2014 ended as one of the most positive years for overnight tourism in Belize in the past ten years. In fact, only 2012 was a more successful year than 2014 in terms of monthly increases in arrivals. In 2012 there were no monthly decreases in overnight tourism, and in 2014, there was only one month, which had a decrease.

In 2014 there was a 9.2% increase overall for tourist arrivals to Belize, a figure slightly higher than what had been initially projected.

The annual total of 321,220 overnight visitors marks the first time that Belize has welcomed more than 300,000 overnight tourist visitors in one calendar year.