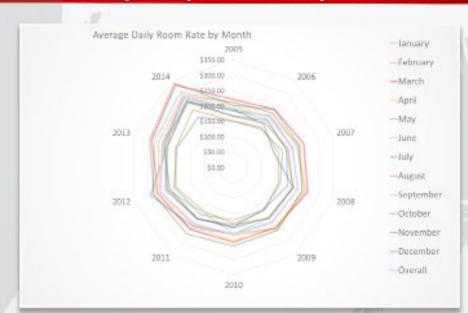

| \$202.84          | \$232.38 | \$232.44             | \$242.37 | \$252.84 | \$256.06 | \$267.65        | \$281.53      | \$295.60 | \$339.22          |
| Overall                                                                                                        | \$192.06          | \$204.12 | \$206.61             | \$226.88 | \$221.63 | \$217.43 | \$225.93        | \$257.51      | \$253.43 | \$285.41          |
| Name and Address of the Owner, when the Owner, | The second second |          | Access to the second |          |          |          | 7-41-00-00-00-0 | WAS IN NOTICE |          | The second second |



## Hotel Occupancy by Month: 2005 - 2014





## Average Daily Room Rate by Area (\$BZ)



Figure 6.6



# Average Daily Room Rate by Month (\$BZ)















## Revenue per Available Room - RevPAR (\$BZ) by Area -2013

| AREA            | Jan      | Feb      | Mar      | Apr      | May      | June     | July     | Aug      | Sep     | Oct      | Nov      | Dec      | Regional |
|-----------------|----------|----------|----------|----------|----------|----------|----------|----------|---------|----------|----------|----------|----------|
| Belize District | \$121.70 | 10 11    |          | -        |          |          | \$123.93 |          | \$80.04 | \$94.76  | / 4011   | \$124.33 | \$116.7  |
| Ambergris       | \$278.04 | \$302.93 | \$308.43 | \$238.40 | \$200.48 | \$216.15 | \$202.44 | \$210.65 | \$93.39 | \$112.26 | \$182.43 | \$288.79 | \$219.99 |
| Caye Caulker    | \$116.97 | \$128.24 | \$139.79 | \$108.57 | \$93.66  | \$