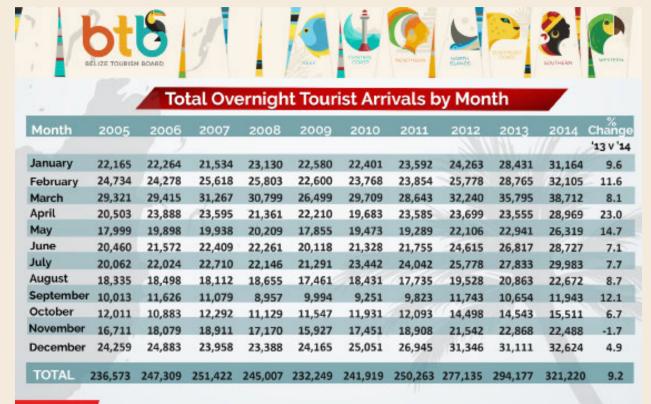

# Section 1 REPORTS ON BELIZE'S OVERNIGHT

**Tourism Sector** 

The tourism industry in Belize was built through the development of the overnight sector. Over the past five years, Belize's overnight tourism sector has seen consistent growth, particularly very strong performances in 2012, 2013 and 2014. 2014 ended as one of the most positive years for overnight tourism in Belize in the past ten years. In fact, only 2012 was a more successful year than 2014 in terms of monthly increases in arrivals. In 2012 there were no monthly decreases in overnight tourism, and in 2014, there was only one month, which had a decrease.

In 2014 there was a 9.2% increase overall for tourist arrivals to Belize, a figure slightly higher than what had been initially projected.

The annual total of 321,220 overnight visitors marks the first time that Belize has welcomed more than 300,000 overnight tourist visitors in one calendar year.