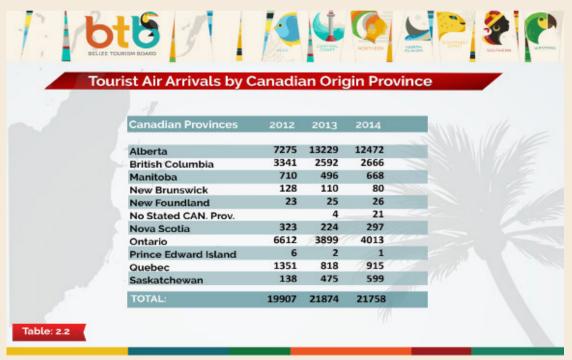

|
| 1                                                                            | 1608  012 20  589 174  580 32  796 376  66 372  115 1071  786 455 |

#### **USA Visitors**

Tourist visitors from the United States make up more than of these regions contain Belizean communities that have 76% of arrivals through the International airport. Most been established there over the years. Southwestern regions of the United States respectively. On the East coast, New York is the primary state of ori-lize's primary market country. gin for visitors to Belize, as is Florida in the southeast. All

US visitors come from California and Texas; the West and Tourist visitor arrivals through the airport continues to grow with the United States maintaining its lead as Be-



#### **European Visitors**

Over 57% of Canadian visitors to Belize in 2014 came from from the United Kingdom. On a whole, the number of Euthe province of Alberta. Over 18% came from Ontario ropean visitors who come to Belize by air is significantly while over 12% came from British Columbia. The remain- lower than those who come to the country from Canada ing number of Canadian visitors came from other prov- by air. European visitors to Belize through the airport has inces in much smaller numbers.

The vast majority of European visitors come to Belize

increased each year over the past four years.















### Tourist Air Arrivals by Purpose by Airline Carrier (2012)

| 2012