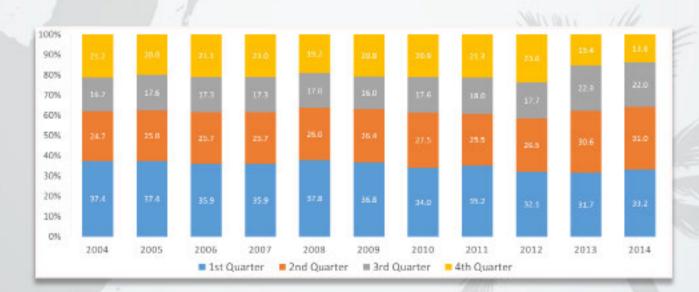

## **Total Overnight Tourist Arrivals by Quarter**

| Quarter     | 2005    | 2006    | 2007    | 2008    | 2009    | 2010    | 2011    | 2012    | 2013    | 2014    | Chẩng     |
|-------------|---------|---------|---------|---------|---------|---------|---------|---------|---------|---------|-----------|
|             |         |         |         |         |         |         |         |         |         |         | '13 V '14 |
| 1st Quarter | 76,220  | 75,957  | 78,419  | 79,732  | 71,680  | 75,878  | 76,089  | 82,282  | 92,992  | 101,982 | 9.7       |
| 2nd Quarter | 58,962  | 65,359  | 65,942  | 63,830  | 60,183  | 60,484  | 64,628  | 70,419  | 73,313  | 84,016  | 14.6      |
| 3rd Quarter | 48,410  | 52,148  | 51,900  | 49,758  | 48,747  | 51,124  | 51,600  | 57,049  | 59,350  | 64,598  | 8.8       |
| 4th Quarter | 52,981  | 53,845  | 55,161  | 51,687  | 51,639  | 54,433  | 57,946  | 67,385  | 68,522  | 70,624  | 3.1       |
| TOTAL       | 236,573 | 247,309 | 251,422 | 245,007 | 232,249 | 241,919 | 250,263 | 277,135 | 294,177 | 321,220 | 9.2       |

In 2014 there was a 9.2% increase overall for tourist arrivals to Belize, a figure slightly higher than what had been initially projected.

The annual total of 321,220 overnight visitors marks the first time that Belize has welcomed more than 300,000 overnight tourist visitors in one calendar year.