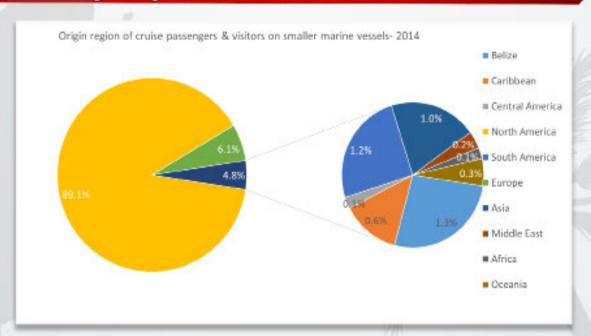

## Overnight Tourist Visitors to Belize by Country/Region of Origin

| Market                     | 2005    | 2006    | 2007    | 2008    | 2009       | 2010    | 2011    | 2012    | 2013    | 2014    | Change    |
|----------------------------|---------|---------|---------|---------|------------|---------|---------|---------|---------|---------|-----------|
|                            |         | 7 9     |         | 2000    | - Commedia |         |         |         | MAL.    |         | '13 V '14 |
| Europe                     | 33,466  | 34,373  | 34,175  | 34,269  | 29,603     | 30,025  | 30,142  | 29,362  | 32,191  | 38,905  | 20.9      |
| America                    | 145,977 | 151,510 | 152,569 | 148,624 | 139,561    | 145,872 | 156,293 | 176,642 | 183,513 | 199,320 | 8.6       |
| Canada                     | 13,580  | 15,553  | 16,655  | 17,695  | 17,211     | 18,246  | 20,093  | 24,223  | 26,713  | 26,397  | -1.2      |
| Latin America              | 28,658  | 29,932  | 29,860  | 27,000  | 29,080     | 28,944  | 24,692  | 23,809  | 27,941  | 29,461  | 5.4       |
| Caribbean                  | 2,087   | 2,319   | 2,595   | 2,307   | 2,388      | 2,505   | 2,049   | 2,288   | 2,179   | 2,269   | 4.1       |
| Belizeans<br>living abroad | 7,705   | 8,365   | 9,160   | 8,779   | 8,365      | 8,817   | 10,157  | 12,102  | 11,489  | 13,858  | 20.6      |
| Oceania                    | 1,915   | 2,149   | 2,202   | 2,460   | 2,514      | 3,133   | 2,741   | 3,490   | 4,431   | 5,150   | 16.2      |
| Asia                       | 2,469   | 2,367   | 3,280   | 2,774   | 2,459      | 2,937   | 2,995   | 3,443   | 3,430   | 2,911   | -15.1     |
| Middle East                | 348     | 359     | 491     | 512     | 668        | 577     | 472     | 453     | 403     | 454     | 12.7      |
| Africa                     | 369     | 381     | 435     | 588     | 400        | 863     | 628     | 1,324   | 1,885   | 2,495   | 32.4      |
| TOTAL                      | 236,573 | 247,309 | 251,422 | 245,007 | 232,249    | 241,919 | 250,263 | 277,135 | 294,177 | 321,220 | 9.2       |

#### **Total Overnight Tourist Arrivals by Entry Port**

Figure 1.3

The United States, Canada and Europe remain Belize's major market countries. In 2014, 62.4% of overnight tourist visitors were Americans, 10.9% were Europeans and 9.1% were Canadians.