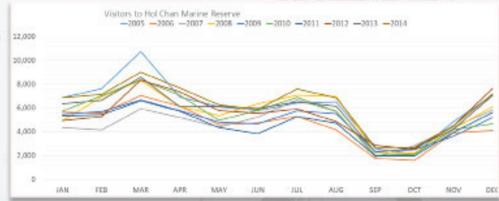

| 684     | 708     | 514     | 533     | 608     | 972     | 387     | 387     | 268     | -30.7%    |
| Barton Creek | 7,149   | 5,923   | 5,699   | 2,088   | 4,015   | 4,418   | 4,778   | 5,481   | 5,481   | 5,689   | 3.8%      |
| Tunichil     | 6,062   | 6,834   | 10,698  | 3,344   | 9,752   | 14,816  | 19,387  | 17,654  | 17,654  | 21,507  | 21.8%     |
| TOTAL        | 235,514 | 209,222 | 214,107 | 215,075 | 166,711 | 200,448 | 229,768 | 274,764 | 282,547 | 324,712 | 14.9%     |



## Annual Visitors to the Major Archaeological Sites





## Monthly Visitors to the Hol Chan Marine Reserve



The Hol Chan Marine Reserve -HCMR (www.holchanbelize.org) is popular with the overnight sector (especially with its proximity to Ambergris Caye and Caye Caulker) as well as the cruise sector.



According to their website, "Over 160 species of fish have been identified in the reserve, along with nearly 40 species of corals, 5 sponges, 8 algae, 2 sea grasses, 3 marine mammals and 3 species of sea turtle. The entire reserve covers approximately three square miles (7.8 sq km) and is divided into four zones:

 ${\sf Zone\ A-The\ Reef\ |\ Zone\ B-The\ Sea\ grass\ Beds\ |\ Zone\ C-The\ Mangroues\ |\ Zone\ D-Shark\ Ray\ Alley}}$ 

Figure 5.7



## **Annual Visitors to the Hol Chan Marine Reserve**

| Month     | 2005   | 2006   | 2007   | 2008   | 2009   | 2010   | 2011   | 2012   | 2013   | 2014  | Change    |
|-----------|--------|--------|--------|--------|--------|--------|--------|--------|--------|-------|-----------|
|           |        |        |        |        |        |