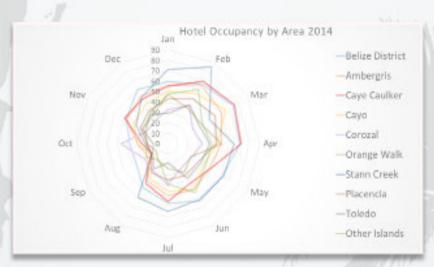

\$194.71 | \$205.36 | \$206.08 | \$225.71 | \$222.08 | \$230.86 | \$234.15 | \$238.86 | \$268.60 | \$279.36 |
| Placencia       | \$281.50 | \$283.11 | \$308.63 | \$301.05 | \$285.76 | \$246.25 | \$262.47 | \$274.31 | \$300.78 | \$317.93 |
| Toledo          | \$106.08 | \$115.82 | \$93.02  | \$118.10 | \$111.82 | \$114.40 | \$140.17 | \$142.42 | \$153.66 | \$171.66 |
| Other Islands   | \$159.78 | \$173.12 | \$192.33 | \$239.66 | \$206.67 | \$205.86 | \$213.74 | \$236.24 | \$216.98 | \$258.90 |
| TOTAL           | \$192.06 | \$204.12 | \$206.61 | \$226.88 | \$221.63 | \$217.42 | \$225.93 | \$257.51 | \$253.43 | \$285.41 |
|                 |          | 110      | 0.10     | 147      | 1950     | No.      |          |          |          |          |



#### Hotel Occupancy by Area (2014)



Ambergris Caye had the highest average daily room rate in 2014 at BZ \$464.94 per night. Corozal had the lowest average daily room rate at BZ \$105.22 per night. The average daily room rate peaked in the month of March 2014, when it reached BZ \$ 303.46 per night. This coincides with the peak of the tourism high season. The average room rate reached its lowest point in September 2014, when it hit BZ \$202.66 country-wide.



# Average Daily Room Rate by Month (\$BZ)

| Month                                                                                                          | 2005              | 2006     | 2007                 | 2008     | 2009     | 2010     | 2011            | 2012          | 2013     | 2014              |
|----------------------------------------------------------