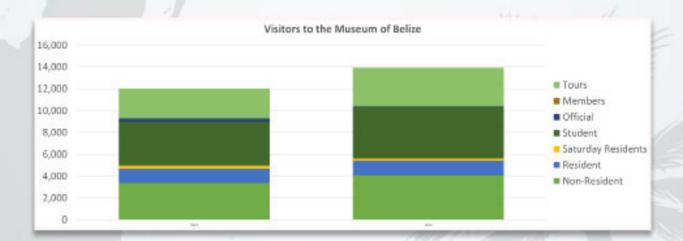

|---------|-------|--------|--|
| 2013 | 3,361            | 1,326    | 276                   | 4,002   | 304      | 14      | 2,765 | 12,048 |  |
| 2014 | 4,053            | 1,369    | 189                   | 4,719   | 56       | 3       | 3,550 | 13,939 |  |

The diverse marine and terrestrial attractions and activities represent the lure Belize poses to visitors. This section of the report provides information on visits to selected sites by international visitors and Belizeans, to both the man-made and natural environments (marine, coastal and inland).

There were close to 14,000 visitors to the Museum of Belize in 2014. Over 33% of those guests were students. 29% of the guests were non-residents, and about 25.4% were on tours.

Table: 5.1



### Annual Visitors to the Museum of Belize





### Types of Visitors to Archaeological Sites



The National Institute of Culture & History (NICH) manages the main archaeological sites throughout the country. In 2014, over 48% of the guests to these sites were non-residents. Cruise ship passengers were the second largest type of visitors to archaeological sites at 42.7%. Archaeological sites, particularly the Mayan temple, Altun Ha and Caves branch, are the two most popular sites among cruise ship passengers. This is because these sites are in relatiuely close proximity to Belize City. Cruise ship passengers can leave Belize City and visit one or two of these sites, and return to the cruise vessel all within a matter of a few hours.

Figure 5.2



#### Percentage of visitors to Archaeological Sites 2014



The vast majority of visi