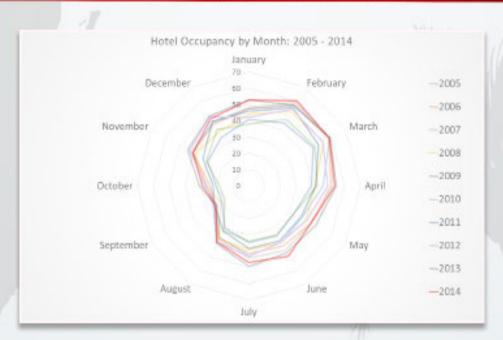

280.38          |
| December                                                                                                       | \$202.84          | \$232.38 | \$232.44             | \$242.37 | \$252.84 | \$256.06 | \$267.65        | \$281.53      | \$295.60 | \$339.22          |
| Overall                                                                                                        | \$192.06          | \$204.12 | \$206.61             | \$226.88 | \$221.63 | \$217.43 | \$225.93        | \$257.51      | \$253.43 | \$285.41          |
| Name and Address of the Owner, when the Owner, | The second second |          | Access to the second |          |          |          | 7-41-00-00-00-0 | WAS IN NOTICE |          | The second second |



## Hotel Occupancy by Month: 2005 - 2014





## Average Daily Room Rate by Area (\$BZ)



Figure 6.6



# Average Daily Room Rate by Month (\$BZ)















## Revenue per Available Room - RevPAR (\$BZ) by Area -2013

| AREA            | Jan      | Feb      | Mar      | Apr      | May      | June     | July     | Aug      | Sep     | Oct      | Nov      | Dec      | Regional |
|-----------------|----------|----------|----------|----------|----------|----------|----------|----------|---------|----------|----------|----------|----------|
| Belize District | \$121.70 | 10 11    |          | -        |          |          | \$123.93 |          | \$80.04 | \$94.76  | / 4011   | \$124.33 | \$116.7  |
| Ambergris       | \$278.04 | \$302.93 | \$308.43 | \$238.40 | \$200.48 | \$216.15 | \$202.44 | \$210.65 | \$93.39 | \$112.26 | \$18