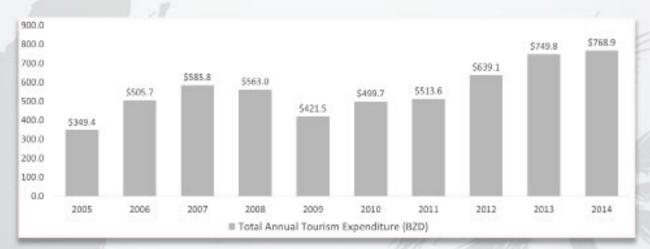

e daily expenditure (by type) of overnight tourist visitor, as well as the average visitor length of stay, are two values used in the calculation of the total overnight tourist expenditure figure. The Business Research and Economic Advisors (BREA) group conducts a comprehensive biennial survey of all the Caribbean cruise destinations, including Belize. From BREA's findings, the average daily expenditure of the cruise passengers and the crew members is used in the annual expenditure estimate of the cruise visitors. The expenditure estimate of the overnight and the nies producing these final outputs and cruise visitors are taken together as the





# Tourism Expenditure: Overnight & Cruise (% Share)



Figure 7.3



# Total Estimated Tourism Expenditure: Overnight & Cruise (millions \$BZ)



In 2014, the annual tourism expenditure increased by over BZ \$ 8 million dollars. Due to the major increase in the number of cruise passengers who visited the country in 2014, cruise expenditure exceeded 20% of the revenue share for the first time in history. The overnight sector also held firm in terms of revenue generated in 2014, highlighting a very successful year all around in Belize's tourism history.

### Tourist (Stop-over) Arrivals to the Caribbean in 2014 by season - CTO

|                              |         |                  |         | % Change |          |
|------------------------------|---------|------------------|---------|----------|----------|
| Destination                  | Period  | Tourist Arrivals | Overall | Winter # | Summer # |
| Anguilla