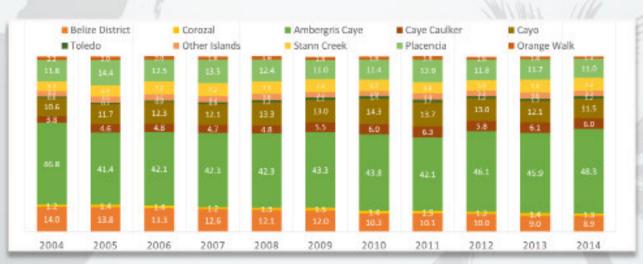

| 6.6      | 5.9      | 7.4      | 7.2     |
| Toledo          | 11.8    | 14.4     | 12.5     | 13.5     | 12.4     | 11.0     | 11.4     | 12.9     | 11.8     | 11.7     | 11.0    |
| Other Islands   | 2.3     | 2.0      | 2.0      | 1.8      | 1.9      | 1.8      | 1.8      | 1.8      | 1.6      | 1.4      | 1.3     |
| Total           | 100.0   | 100.0    | 100.0    | 100.0    | 100.0    | 100.0    | 100.0    | 100.0    | 100.0    | 100.0    | 100.0   |
| BZ\$ Million    | \$92.50 | \$103.20 | \$112.70 | \$128.20 | \$130.30 | \$110.00 | \$115.00 | \$138.00 | \$162.00 | \$183.00 | \$207.0 |
|                 |         |          |          |          |          |          |          |          |          |          |         |



## Annual Revenue Generated by Area (percent share) %



The majority of the hotel revenue generated in 2014 was generated in the first half of the year. In fact, over 64% of hotel revenue was generated from January to June 2014. 13.0% of hotel revenue was generated in April 2014, the highest of any month of the year. Only 3% of the total annual hotel revenue was generated in October 2014,



# Revenue Generated by Month (percent share) %

| Month        | 2004    | 2005     | 2006     | 2007     | 2008     | 2009     | 2010     | 2011     | 2012     | 2013     | 2014     |
|--------------|---------|----------|----------|----------|----------|----------|----------|----------|----------|----------|----------|
|              |         |          |          |          |          |          |          | 7/1/1    |          |          |          |