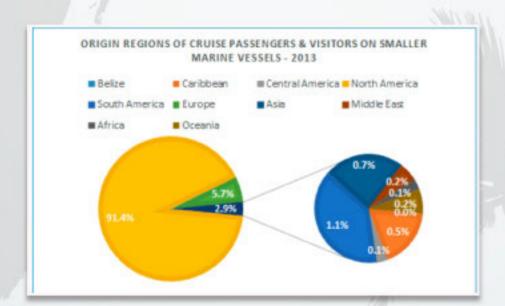

## Overnight Tourist Visitors to Belize by Country/Region of Origin

| Market                     | 2005    | 2006    | 2007    | 2008    | 2009       | 2010    | 2011    | 2012    | 2013    | 2014    | Change    |
|----------------------------|---------|---------|---------|---------|------------|---------|---------|---------|---------|---------|-----------|
|                            |         | 7 9     |         | 2000    | - Commedia |         |         |         | MAL.    |         | '13 V '14 |
| Europe                     | 33,466  | 34,373  | 34,175  | 34,269  | 29,603     | 30,025  | 30,142  | 29,362  | 32,191  | 38,905  | 20.9      |
| America                    | 145,977 | 151,510 | 152,569 | 148,624 | 139,561    | 145,872 | 156,293 | 176,642 | 183,513 | 199,320 | 8.6       |
| Canada                     | 13,580  | 15,553  | 16,655  | 17,695  | 17,211     | 18,246  | 20,093  | 24,223  | 26,713  | 26,397  | -1.2      |
| Latin America              | 28,658  | 29,932  | 29,860  | 27,000  | 29,080     | 28,944  | 24,692  | 23,809  | 27,941  | 29,461  | 5.4       |
| Caribbean                  | 2,087   | 2,319   | 2,595   | 2,307   | 2,388      | 2,505   | 2,049   | 2,288   | 2,179   | 2,269   | 4.1       |
| Belizeans<br>living abroad | 7,705   | 8,365   | 9,160   | 8,779   | 8,365      | 8,817   | 10,157  | 12,102  | 11,489  | 13,858  | 20.6      |
| Oceania                    | 1,915   | 2,149   | 2,202   | 2,460   | 2,514      | 3,133   | 2,741   | 3,490   | 4,431   | 5,150   | 16.2      |
| Asia                       | 2,469   | 2,367   | 3,280   | 2,774   | 2,459      | 2,937   | 2,995   | 3,443   | 3,430   | 2,911   | -15.1     |
| Middle East                | 348     | 359     | 491     | 512     | 668        | 577     | 472     | 453     | 403     | 454     | 12.7      |
| Africa                     | 369     | 381     | 435     | 588     | 400        | 863     | 628     | 1,324   | 1,885   | 2,495   | 32.4      |
| TOTAL                      | 236,573 | 247,309 | 251,422 | 245,007 | 232,249    | 241,919 | 250,263 | 277,135 | 294,177 | 321,220 | 9.2       |

#### **Total Overnight Tourist Arrivals by Entry Port**

Figure 1.3

The United States, Canada and Europe remain Belize's major market countries. In 2014, 62.4% of overnight tourist visitors were Americans, 10.9% were Europeans and 9.1% were Canadians.