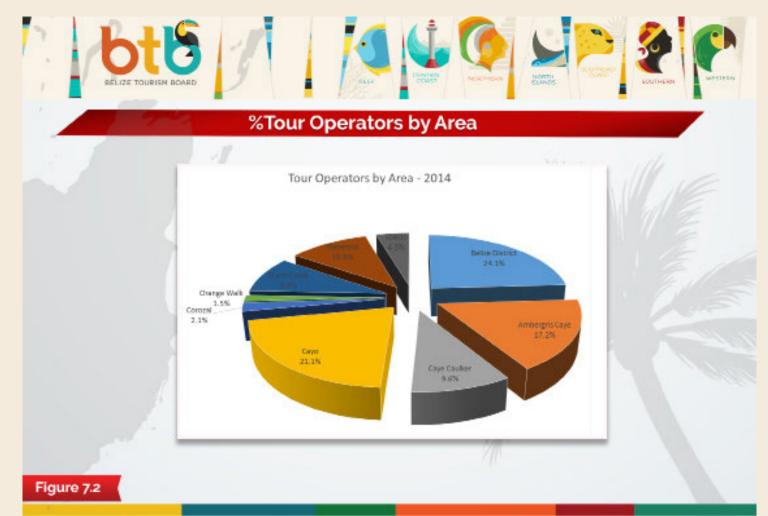

| 12    | 12    | 13    | 15    |
| Total           | 204  | 209  | 197   | 205  | 222  | 206   | 201   | 224   | 215   | 209   | 332   |
| % Change        | 2.0% | 2.5% | -5.7% | 4.1% | 8.3% | -7.2% | -2.4% | 11.0% | -4.0% | -2.8% | 58.9% |
|                 |      |      |       |      |      |       |       |       |       |       |       |

The Belize District had the highest number of tour guides in 2014 at 505. This number accounted for over 29% of the total number of guides across the country. Likewise the Belize district had the highest number of tour operators in 2014, at 80 entities. This number accounted for over 24% of the total number of tour operators in the country. The Cayo district had the second highest number of tour guides and tour operators in the country in 2014.





### Active Insured Persons by Sex, District and Selected Industry - 2013

| District    | Hotel | Air Transport | Sea and Coastal<br>Transport | Inland Water<br>Transport | Taxi, Charters, Excursions,<br>private rentals, etc. | Travel Agencies, Tour Operator<br>Tourist Assistance Activities | Total  |
|-------------|-------|---------------|------------------------------|---------------------------|------------------------------------------------------|-----------------------------------------------------------------|--------|
| Total       | 8,042 | 600           | 383                          | 72                        | 668                                                  | 822                                                             | 10,587 |
| Belize      | 3,989 | 589